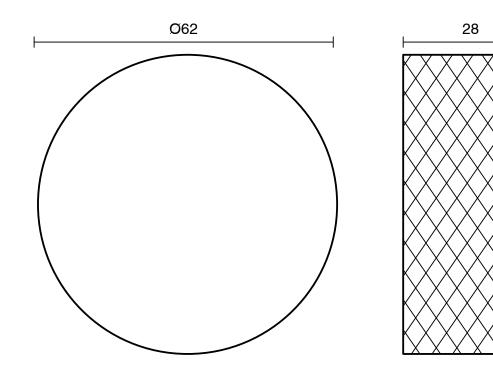

## Milli Pure Progressive Shower / Bath Mixer Tap with Diamond Textured Handle Chrome

2224546

| Domestic;Hotel;Commercial    |
|------------------------------|
| Polished Chrome              |
| DR Brass                     |
| 150 - 500 kPa as per AS3500  |
| 65                           |
| 5                            |
| Storage Tank;Continuous Flow |
|                              |
| 15                           |
| 1                            |
| Conditions                   |
|                              |





Dimensions are nominal measurements only.

## **CLEANING RECOMMENDATIONS:**

We recommend the use of soapy water or approved cleaners. This product should not be cleaned with abrasive materials. Damage caused by any improper treatment is not covered by the product warranty. Refer to Warranty Conditions

Disclaimer: Products in this specification manual must by regulation be installed by licensed and registered trade people. The manufacturer/distributor reserves the right to vary specifications or delete models from their range without prior notification. Dimensions are nominal measurements only. Dimensions and set-outs listed are correct at time of publication however the manufacturer/distributor takes no responsibility for printing errors.

Published 04/04/2025

To see the complete Mill