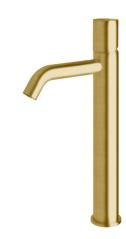

## Milli Pure Extended Basin Mixer Tap Curved Spout PVD Brushed Gold (5 Star) 9510884

| SPECIFICATIONS                                              |                               |
|-------------------------------------------------------------|-------------------------------|
| Recommended Use                                             | Domestic;Hotel;Commercial     |
| Colour Finish                                               | Brushed Gold                  |
| Primary Material                                            | DR Brass                      |
| Recommended Pressure Range                                  | 150 - 500 kPa as per AS3500   |
| Max Continuous Working Temperature (deg C)                  | 65                            |
| Min Continuous Working Temperature (deg C)                  | 5                             |
| Hot Water Unit Suitability                                  | Storage Tank; Continuous Flow |
| WARRANTY                                                    |                               |
| Warranty - Domestic Use (Years)                             | 15                            |
| Spare Parts & Labour (Years)                                | 1                             |
| Please refer to Warranty Page for full Terms and Conditions |                               |