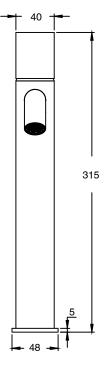

ass                      |
| Recommended Pressure Range                                  | 150 - 500 kPa as per AS3500   |
| Max Continuous Working Temperature (deg C)                  | 65                            |
| Min Continuous Working Temperature (deg C)                  | 5                             |
| Hot Water Unit Suitability                                  | Storage Tank; Continuous Flow |
| WARRANTY                                                    |                               |
| Warranty - Domestic Use (Years)                             | 15                            |
| Spare Parts & Labour (Years)                                | 1                             |
| Please refer to Warranty Page for full Terms and Conditions |                               |











Dimensions are nominal measurements only.

## **CLEANING RECOMMENDATIONS:**

We recommend the use of soapy water or approved cleaners. This product should not be cleaned with abrasive materials. Damage caused by any improper treatment is not covered by the product warranty. Refer to Warranty Conditions