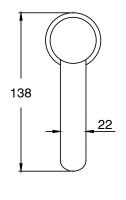

s                      |
| Recommended Pressure Range                                  | 150 - 500 kPa as per AS3500   |
| Max Continuous Working Temperature (deg C)                  | 65                            |
| Min Continuous Working Temperature (deg C)                  | 5                             |
| Hot Water Unit Suitability                                  | Storage Tank; Continuous Flow |
| WARRANTY                                                    |                               |
| Warranty - Domestic Use (Years)                             | 15                            |
| Spare Parts & Labour (Years)                                | 1                             |
| Please refer to Warranty Page for full Terms and Conditions |                               |











Dimensions are nominal measurements only.

## **CLEANING RECOMMENDATIONS:**

We recommend the use of soapy water or approved cleaners. This product should not be cleaned with abrasive materials. Damage caused by any improper treatment is not covered by the product warranty. Refer to Warranty Conditions