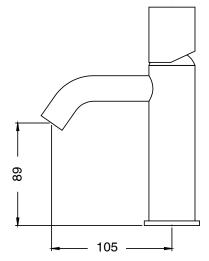

ass                      |
| Recommended Pressure Range                                  | 150 - 500 kPa as per AS3500   |
| Max Continuous Working Temperature (deg C)                  | 65                            |
| Min Continuous Working Temperature (deg C)                  | 5                             |
| Hot Water Unit Suitability                                  | Storage Tank; Continuous Flow |
| WARRANTY                                                    |                               |
| Warranty - Domestic Use (Years)                             | 15                            |
| Spare Parts & Labour (Years)                                | 1                             |
| Please refer to Warranty Page for full Terms and Conditions |                               |











Dimensions are nominal measurements only.

## **CLEANING RECOMMENDATIONS:**

We recommend the use of soapy water or approved cleaners. This product should not be cleaned with abrasive materials. Damage caused by any improper treatment is not covered by the product warranty. Refer to Warranty Conditions