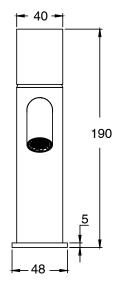

Brass                      |
| Recommended Pressure Range                                  | 150 - 500 kPa as per AS3500   |
| Max Continuous Working Temperature (deg C)                  | 65                            |
| Min Continuous Working Temperature (deg C)                  | 5                             |
| Hot Water Unit Suitability                                  | Storage Tank; Continuous Flow |
| WARRANTY                                                    |                               |
| Warranty - Domestic Use (Years)                             | 15                            |
| Spare Parts & Labour (Years)                                | 1                             |
| Please refer to Warranty Page for full Terms and Conditions |                               |











Dimensions are nominal measurements only.

## **CLEANING RECOMMENDATIONS:**

We recommend the use of soapy water or approved cleaners. This product should not be cleaned with abrasive materials. Damage caused by any improper treatment is not covered by the product warranty. Refer to Warranty Conditions