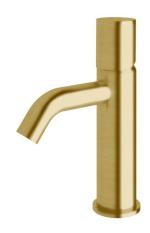

## Milli Pure Basin Mixer Tap Curved Spout PVD Brushed Gold (5 Star) 9510882

| SPECIFICATIONS                                              |                               |
|-------------------------------------------------------------|-------------------------------|
| Recommended Use                                             | Domestic;Hotel;Commercial     |
| Colour Finish                                               | Brushed Gold                  |
| Primary Material                                            | DR Brass                      |
| Recommended Pressure Range                                  | 150 - 500 kPa as per AS3500   |
| Max Continuous Working Temperature (deg C)                  | 65                            |
| Min Continuous Working Temperature (deg C)                  | 5                             |
| Hot Water Unit Suitability                                  | Storage Tank; Continuous Flow |
| WARRANTY                                                    |                               |
| Warranty - Domestic Use (Years)                             | 15                            |
| Spare Parts & Labour (Years)                                | 1                             |
| Please refer to Warranty Page for full Terms and Conditions |                               |