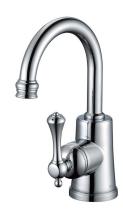

| 150 - 500 kPa                |
| Maximum Continuous Working Temperature                      | 80 deg C                     |
| Suitable for Storage Tank Hot Water                         | Yes                          |
| Suitable for Continuous Flow Hot Water                      | Yes                          |
| Suitable for Gravity Feed Hot Water                         | No                           |
| WARRANTY                                                    |                              |
| Warranty - Domestic Use                                     | 10 Years                     |
| Spare Parts & Labour                                        | 12 Months                    |
| Please refer to Warranty Page for full Terms and Conditions |                              |







Dimensions are nominal measurements only.

## **CLEANING RECOMMENDATIONS:**

We recommend the use of soapy water or approved cleaners. This product should not be cleaned with abrasive materials. Damage caused by any improper treatment is not covered by the product warranty. Refer to Warranty Conditions