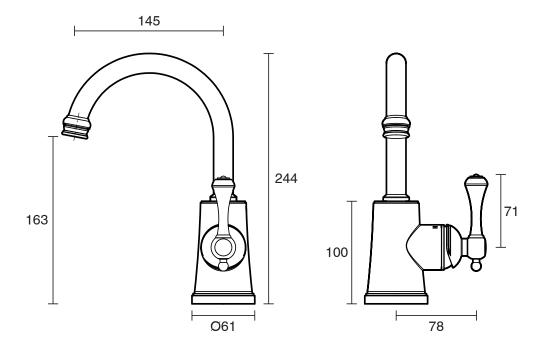

| 150 - 500 kPa                |
| Maximum Continuous Working Temperature                      | 80 deg C                     |
| Suitable for Storage Tank Hot Water                         | Yes                          |
| Suitable for Continuous Flow Hot Water                      | Yes                          |
| Suitable for Gravity Feed Hot Water                         | No                           |
| WARRANTY                                                    |                              |
| Warranty - Domestic Use                                     | 10 Years                     |
| Spare Parts & Labour                                        | 12 Months                    |
| Please refer to Warranty Page for full Terms and Conditions |                              |







Dimensions are nominal measurements only.

## **CLEANING RECOMMENDATIONS:**

We recommend the use of soapy water or approved cleaners. This product should not be cleaned with abrasive materials. Damage caused by any improper treatment is not covered by the product warranty. Refer to Warranty Conditions