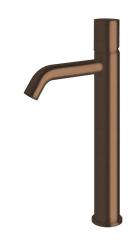

## Milli Pure Extended Basin Mixer Tap Curved Spout PVD Brushed Bronze (5 Star) 9511069

| SPECIFICATIONS                                              |                               |
|-------------------------------------------------------------|-------------------------------|
| Recommended Use                                             | Domestic;Hotel;Commercial     |
| Colour Finish                                               | Brushed Bronze                |
| Primary Material                                            | DR Brass                      |
| Recommended Pressure Range                                  | 150 - 500 kPa as per AS3500   |
| Max Continuous Working Temperature (deg C)                  | 65                            |
| Min Continuous Working Temperature (deg C)                  | 5                             |
| Hot Water Unit Suitability                                  | Storage Tank; Continuous Flow |
| WARRANTY                                                    |                               |
| Warranty - Domestic Use (Years)                             | 15                            |
| Spare Parts & Labour (Years)                                | 1                             |
| Please refer to Warranty Page for full Terms and Conditions |                               |