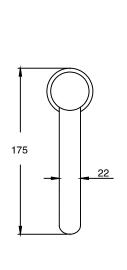

Brass                      |
| Recommended Pressure Range                                  | 150 - 500 kPa as per AS3500   |
| Max Continuous Working Temperature (deg C)                  | 65                            |
| Min Continuous Working Temperature (deg C)                  | 5                             |
| Hot Water Unit Suitability                                  | Storage Tank; Continuous Flow |
| WARRANTY                                                    |                               |
| Warranty - Domestic Use (Years)                             | 15                            |
| Spare Parts & Labour (Years)                                | 1                             |
| Please refer to Warranty Page for full Terms and Conditions |                               |











Dimensions are nominal measurements only.

## **CLEANING RECOMMENDATIONS:**

We recommend the use of soapy water or approved cleaners. This product should not be cleaned with abrasive materials. Damage caused by any improper treatment is not covered by the product warranty. Refer to Warranty Conditions