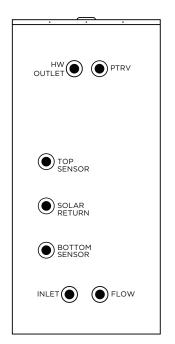

## **SPECIFICATIONS**

| Gas Boosted Tank     |             |             |             |
|----------------------|-------------|-------------|-------------|
| Measurements<br>(mm) | 250L<br>GAS | 315L<br>GAS | 400L<br>GAS |
| Tank Diameter        | 617         | 617         | 705         |
| Tank Height          | 1445        | 1765        | 1704        |
| HW Outlet            | 1211        | 1531        | 1445        |
| PTRV Port            | 1211        | 1531        | 1445        |
| Top Sensor Port      | 992         | 1258        | 1208        |
| Solar Return Port    | 764         | 953         | 932         |
| Bottom Sensor        | 457         | 551         | 554         |
| Solar Flow           | 197         | 197         | 219         |
| Cold Water Inlet     | 197         | 197         | 219         |
| Dry Weight (kg)      | 71          | 92          | 116         |
|                      |             |             |             |