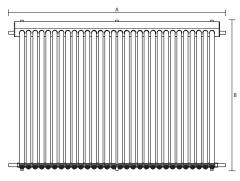

| Roof Collecto<br>Measurement |           |            | Dry Weight |         |  |
|------------------------------|-----------|------------|------------|---------|--|
| Collector                    | Width (A) | Length (B) | WO/Tubes   | W/Tubes |  |
| 22 Tubes                     | 1636      | 2005       | 20kg       | 80.7kg  |  |
| 30 Tubes                     | 2196      | 2005       | 24kg       | 105.7kg |  |

Dry weights based on 2 track flush mount frame