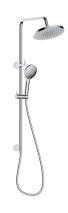

## Mizu Drift Twin Rail Shower 250mm ABS Overhead with Top Rail Water Inlet Chrome (5 Star)