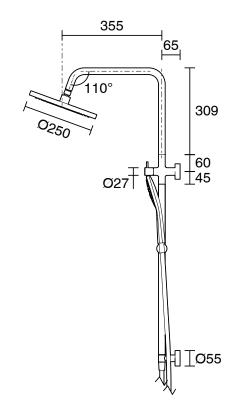

| Brass                        |
| Maximum Continuous Working Temperature                      | 60 deg C                     |
| Suitable for Storage Tank Hot Water                         | Yes                          |
| Suitable for Continuous Flow Hot Water                      | Yes                          |
| Suitable for Gravity Feed Hot Water                         | No                           |
| WARRANTY                                                    |                              |
| Warranty - Domestic Use                                     | 10 Years                     |
| Spare Parts & Labour                                        | 1 Years                      |
| Please refer to Warranty Page for full Terms and Conditions |                              |









Dimensions are nominal measurements only.

## **CLEANING RECOMMENDATIONS:**

We recommend the use of soapy water or approved cleaners. This product should not be cleaned with abrasive materials. Damage caused by any improper treatment is not covered by the product warranty. Refer to Warranty Conditions