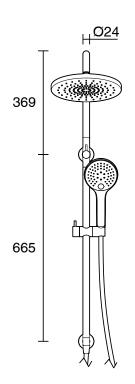

| Brass                        |
| Maximum Continuous Working Temperature                      | 60 deg C                     |
| Suitable for Storage Tank Hot Water                         | Yes                          |
| Suitable for Continuous Flow Hot Water                      | Yes                          |
| Suitable for Gravity Feed Hot Water                         | No                           |
| WARRANTY                                                    |                              |
| Warranty - Domestic Use                                     | 10 Years                     |
| Spare Parts & Labour                                        | 1 Years                      |
| Please refer to Warranty Page for full Terms and Conditions |                              |









Dimensions are nominal measurements only.

## **CLEANING RECOMMENDATIONS:**

We recommend the use of soapy water or approved cleaners. This product should not be cleaned with abrasive materials. Damage caused by any improper treatment is not covered by the product warranty. Refer to Warranty Conditions