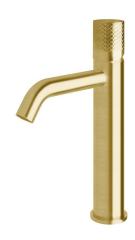

## Milli Pure Medium Height Basin Mixer Tap Curved Spout with Diamond Textured Handle PVD Brushed Gold (5 Star) 9510886

| SPECIFICATIONS                                              |                              |
|-------------------------------------------------------------|------------------------------|
| Recommended Use                                             | Domestic;Hotel;Commercial    |
| Colour Finish                                               | Brushed Gold                 |
| Primary Material                                            | DR Brass                     |
| Recommended Pressure Range                                  | 150 - 500 kPa as per AS3500  |
| Max Continuous Working Temperature (deg C)                  | 65                           |
| Min Continuous Working Temperature (deg C)                  | 5                            |
| Hot Water Unit Suitability                                  | Storage Tank;Continuous Flow |
| WARRANTY                                                    |                              |
| Warranty - Domestic Use (Years)                             | 15                           |
| Spare Parts & Labour (Years)                                | 1                            |
| Please refer to Warranty Page for full Terms and Conditions |                              |