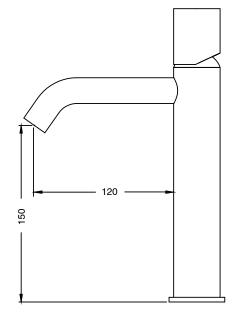

| DR Brass                     |
| Recommended Pressure Range                                  | 150 - 500 kPa as per AS3500  |
| Max Continuous Working Temperature (deg C)                  | 65                           |
| Min Continuous Working Temperature (deg C)                  | 5                            |
| Hot Water Unit Suitability                                  | Storage Tank;Continuous Flow |
| WARRANTY                                                    |                              |
| Warranty - Domestic Use (Years)                             | 15                           |
| Spare Parts & Labour (Years)                                | 1                            |
| Please refer to Warranty Page for full Terms and Conditions |                              |











Dimensions are nominal measurements only.

## **CLEANING RECOMMENDATIONS:**

We recommend the use of soapy water or approved cleaners. This product should not be cleaned with abrasive materials. Damage caused by any improper treatment is not covered by the product warranty. Refer to Warranty Conditions