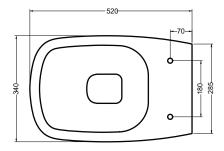

## **AXA**AXA FIVE RIMLESS WALL HUNG PAN

| SPECIFICATIONS    |                                                                    |
|-------------------|--------------------------------------------------------------------|
| Recommended use   | Domestic, hotel and commercial                                     |
| Colour            | White                                                              |
| Rim configuration | No Rim                                                             |
| Set out           | P Trap Only                                                        |
| Pan fixing        | Bolted to wall                                                     |
| Seat              | Matching top fix seat supplied with pan (soft close quick release) |
| Material          | Vitreous china                                                     |
| Weight            | Pan: 22kg                                                          |
| Flushing          | 4.5/3 litre dual flush                                             |
| Warranty          | 15 years (refer to warranty)                                       |