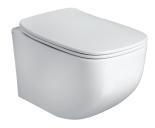

## **AXA**AXA FIVE RIMLESS WALL HUNG PAN

| SPECIFICATIONS    |                                                                    |
|-------------------|--------------------------------------------------------------------|
| Recommended use   | Domestic, hotel and commercial                                     |
| Colour            | White                                                              |
| Rim configuration | No Rim                                                             |
| Set out           | P Trap Only                                                        |
| Pan fixing        | Bolted to wall                                                     |
| Seat              | Matching top fix seat supplied with pan (soft close quick release) |
| Material          | Vitreous china                                                     |
| Weight            | Pan: 22kg                                                          |
| Flushing          | 4.5/3 litre dual flush                                             |
| Warranty          | 15 years (refer to warranty)                                       |