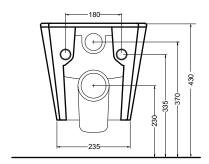

## **AXA**AXA FIVE RIMLESS WALL HUNG PAN

| SPECIFICATIONS    |                                                                    |
|-------------------|--------------------------------------------------------------------|
| Recommended use   | Domestic, hotel and commercial                                     |
| Colour            | White                                                              |
| Rim configuration | No Rim                                                             |
| Set out           | P Trap Only                                                        |
| Pan fixing        | Bolted to wall                                                     |
| Seat              | Matching top fix seat supplied with pan (soft close quick release) |
| Material          | Vitreous china                                                     |
| Weight            | Pan: 22kg                                                          |
| Flushing          | 4.5/3 litre dual flush                                             |
| Warranty          | 15 years (refer to warranty)                                       |