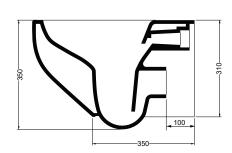

## **AXA**AXA FIVE RIMLESS WALL HUNG PAN

| SPECIFICATIONS    |                                                                    |
|-------------------|--------------------------------------------------------------------|
| Recommended use   | Domestic, hotel and commercial                                     |
| Colour            | White                                                              |
| Rim configuration | No Rim                                                             |
| Set out           | P Trap Only                                                        |
| Pan fixing        | Bolted to wall                                                     |
| Seat              | Matching top fix seat supplied with pan (soft close quick release) |
| Material          | Vitreous china                                                     |
| Weight            | Pan: 22kg                                                          |
| Flushing          | 4.5/3 litre dual flush                                             |
| Warranty          | 15 years (refer to warranty)                                       |