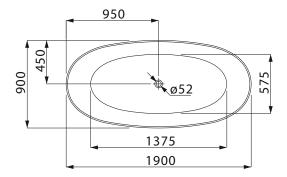

| White                        |
| Capacity                                                    | 230 ltr                      |
| Weight                                                      | 90 kg                        |
| Overflow Configuration                                      | Integrated Overflow          |
| Plug & Waste                                                | Sold Separately              |
| WARRANTY                                                    |                              |
| Warranty - Domestic Use                                     | 15 Years                     |
| Spare Parts & Labour                                        | 12 Months                    |
| Please refer to Warranty Page for full Terms and Conditions |                              |







Dimensions are nominal measurements only.

## **CLEANING RECOMMENDATIONS:**

We recommend the use of soapy water or approved cleaners. This product should not be cleaned with abrasive materials. Damage caused by any improper treatment is not covered by the product warranty. Refer to Warranty Conditions

Disclaimer: Products in this specification manual must by regulation be installed by licensed and registered trade people. The manufacturer/distributor reserves the right to vary specifications or delete models from their range without prior notification. Dimensions are nominal measurements only. Dimensions and set-outs listed are correct at time of publication however the manufacturer/distributor takes no responsibility for printing errors.

Published 09/10/2020

To see the complete LA