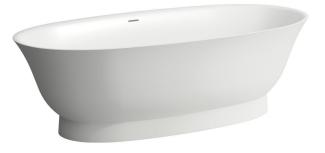

## LAUFEN The New Classic Freestanding Bath 1900mm with Overflow Waste White 1708151