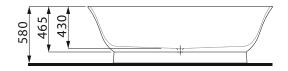

| White                        |
| Capacity                                                    | 230 ltr                      |
| Weight                                                      | 90 kg                        |
| Overflow Configuration                                      | Integrated Overflow          |
| Plug & Waste                                                | Sold Separately              |
| WARRANTY                                                    |                              |
| Warranty - Domestic Use                                     | 15 Years                     |
| Spare Parts & Labour                                        | 12 Months                    |
| Please refer to Warranty Page for full Terms and Conditions |                              |







Dimensions are nominal measurements only.

## **CLEANING RECOMMENDATIONS:**

We recommend the use of soapy water or approved cleaners. This product should not be cleaned with abrasive materials. Damage caused by any improper treatment is not covered by the product warranty. Refer to Warranty Conditions

Disclaimer: Products in this specification manual must by regulation be installed by licensed and registered trade people. The manufacturer/distributor reserves the right to vary specifications or delete models from their range without prior notification. Dimensions are nominal measurements only. Dimensions and set-outs listed are correct at time of publication however the manufacturer/distributor takes no responsibility for printing errors.

Published 09/10/2020

To see the complete LAUF