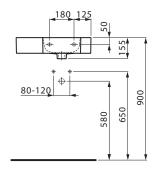

## LAUFEN Val Wall Basin Only Right Hand Basin 1 Taphole with Over Flow 550x315 White 9510144

| SPECIFICATIONS                                              |                           |
|-------------------------------------------------------------|---------------------------|
| Recommended Use                                             | Domestic;Hotel;Commercial |
| Material                                                    | SaphirKeramik             |
| Basin Colour                                                | White                     |
| Bowl Capacity (L)                                           | 3.5                       |
| Weight (kg)                                                 | 8                         |
| Taphole Configuration                                       | One                       |
| Overflow Included                                           | Yes                       |
| Plug & Waste Included                                       | No                        |
| WARRANTY                                                    |                           |
| Warranty - Domestic Use (Years)                             | 15                        |
| Spare Parts & Labour (Years)                                | 1                         |
| Please refer to Warranty Page for full Terms and Conditions |                           |

\* = minimum measure for cutting

Dimensions are nominal measurements only.