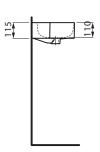

## LAUFEN Val Wall Basin Only Right Hand Basin 1 Taphole with Over Flow 550x315 White 9510144

| SPECIFICATIONS                                              |                           |
|-------------------------------------------------------------|---------------------------|
| Recommended Use                                             | Domestic;Hotel;Commercial |
| Material                                                    | SaphirKeramik             |
| Basin Colour                                                | White                     |
| Bowl Capacity (L)                                           | 3.5                       |
| Weight (kg)                                                 | 8                         |
| Taphole Configuration                                       | One                       |
| Overflow Included                                           | Yes                       |
| Plug & Waste Included                                       | No                        |
| WARRANTY                                                    |                           |
| Warranty - Domestic Use (Years)                             | 15                        |
| Spare Parts & Labour (Years)                                | 1                         |
| Please refer to Warranty Page for full Terms and Conditions |                           |

\* = minimum measure for cutting

Dimensions are nominal measurements only.