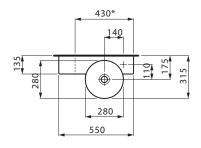

## LAUFEN Val Wall Basin Only Right Hand Basin 1 Taphole with Over Flow 550x315 White 9510144

| SPECIFICATIONS                                              |                           |
|-------------------------------------------------------------|---------------------------|
| Recommended Use                                             | Domestic;Hotel;Commercial |
| Material                                                    | SaphirKeramik             |
| Basin Colour                                                | White                     |
| Bowl Capacity (L)                                           | 3.5                       |
| Weight (kg)                                                 | 8                         |
| Taphole Configuration                                       | One                       |
| Overflow Included                                           | Yes                       |
| Plug & Waste Included                                       | No                        |
| WARRANTY                                                    |                           |
| Warranty - Domestic Use (Years)                             | 15                        |
| Spare Parts & Labour (Years)                                | 1                         |
| Please refer to Warranty Page for full Terms and Conditions |                           |

\* = minimum measure for cutting

Dimensions are nominal measurements only.