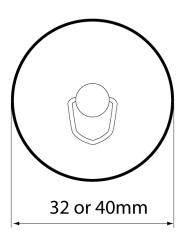

## Kado Era Plug & Waste 40mm Matte Black 2263734

| SPECIFICATIONS                                              |                              |
|-------------------------------------------------------------|------------------------------|
| Recommended Use                                             | Domestic, Hotel & Commercial |
| Material                                                    | DR Brass                     |
| Colour                                                      | Matte Black                  |
| Finish                                                      | Matte                        |
| WARRANTY                                                    |                              |
| Warranty - Domestic Use                                     | 12 Months                    |
| Please refer to Warranty Page for full Terms and Conditions |                              |

Dimensions are nominal measurements only.