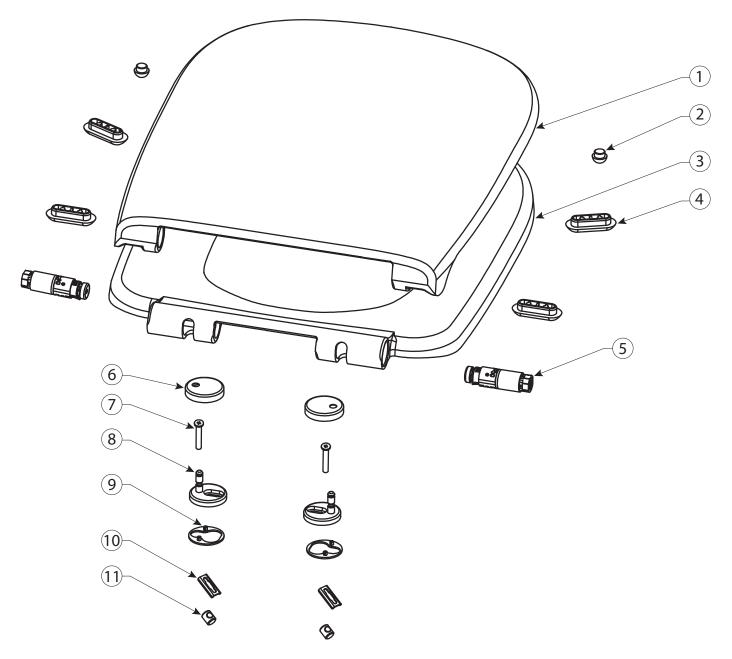

## **Posh Domaine Soft Close Quick Release Toilet Seat**

| Number | Part                 |
|--------|----------------------|
| 1      | Cover                |
| 2      | Cover Buffer         |
| 3      | Toilet Seat          |
| 4      | Seat Buffer          |
| 5      | Quick Release Fixing |

| 6  | Hinge Cover            |
|----|------------------------|
| 7  | Screw                  |
| 8  | Hinge Cover            |
| 9  | Rubber Mat             |
| 10 | Stainless Steel Gasket |
| 11 | Nut                    |