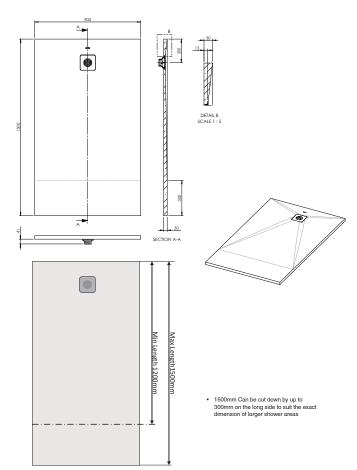

## Roca Cyprus Stonex Shower Floor 900x1500 Cut Arena with Matching Waste 1711999

| SPECIFICATIONS                                              |                                                             |
|-------------------------------------------------------------|-------------------------------------------------------------|
| Recommended Use                                             | Domestic, Hotel & Commercial                                |
| Material                                                    | Stonex Reinforced Resin                                     |
| Colour                                                      | Arena                                                       |
| Waste Position                                              | Centre Rear                                                 |
| Waste Type                                                  | Stainless Steel Powder Coated<br>Matching 50mm Waste Outlet |
| Weight                                                      | 45 kg                                                       |
| WARRANTY                                                    |                                                             |
| Warranty - Domestic Use                                     | 15 Years                                                    |
| Spare Parts & Labour                                        | 12 Months                                                   |
| Please refer to Warranty Page for full Terms and Conditions |                                                             |

Dimensions are nominal measurements only.