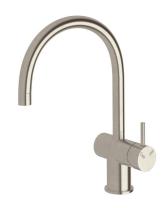

## Sussex Scala Sink Mixer Tap Large Curved Spout Right Hand LUX PVD Brushed Oyster Nickel (4 Star) 2267066

| SPECIFICATIONS                                              |                                              |
|-------------------------------------------------------------|----------------------------------------------|
| Recommended Use                                             | Domestic;Hotel;Commercial                    |
| Colour Finish                                               | Brushed Oyster Nickel                        |
| Primary Material                                            | DR Brass                                     |
| Recommended Pressure Range                                  | 150 - 500 kPa as per AS3500                  |
| Max Continuous Working Temperature (deg C)                  | 65                                           |
| Min Continuous Working Temperature (deg C)                  | 5                                            |
| Hot Water Unit Suitability                                  | Gravity Feed;Storage<br>Tank;Continuous Flow |
| WARRANTY                                                    |                                              |
| Warranty - Domestic Use (Years)                             | 15                                           |
| Spare Parts & Labour (Years)                                | 15                                           |
| Please refer to Warranty Page for full Terms and Conditions |                                              |