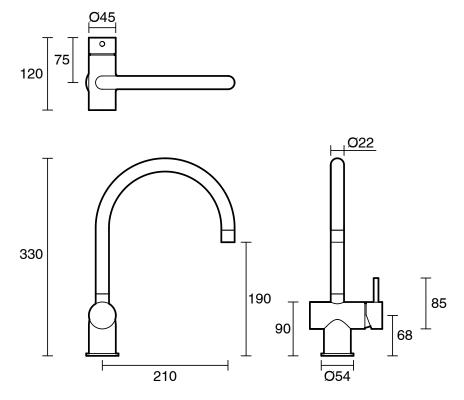

|
| Max Continuous Working Temperature (deg C)                  | 65                                           |
| Min Continuous Working Temperature (deg C)                  | 5                                            |
| Hot Water Unit Suitability                                  | Gravity Feed;Storage<br>Tank;Continuous Flow |
| WARRANTY                                                    |                                              |
| Warranty - Domestic Use (Years)                             | 15                                           |
| Spare Parts & Labour (Years)                                | 15                                           |
| Please refer to Warranty Page for full Terms and Conditions |                                              |







Dimensions are nominal measurements only.

## **CLEANING RECOMMENDATIONS:**

We recommend the use of soapy water or approved cleaners. This product should not be cleaned with abrasive materials. Damage caused by any improper treatment is not covered by the product warranty. Refer to Warranty Conditions