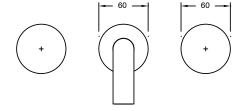

## Milli Pure Bath Set 200mm with Cirque Textured Handles PVD Brushed Gold 9510824

| SPECIFICATIONS                                              |                              |
|-------------------------------------------------------------|------------------------------|
| Recommended Use                                             | Domestic;Hotel;Commercial    |
| Colour Finish                                               | Brushed Gold                 |
| Primary Material                                            | DR Brass                     |
| Recommended Pressure Range                                  | 150 - 500 kPa as per AS3500  |
| Max Continuous Working Temperature (deg C)                  | 65                           |
| Min Continuous Working Temperature (deg C)                  | 5                            |
| Hot Water Unit Suitability                                  | Storage Tank;Continuous Flow |
| WARRANTY                                                    |                              |
| Warranty - Domestic Use (Years)                             | 15                           |
| Spare Parts & Labour (Years)                                | 1                            |
| Please refer to Warranty Page for full Terms and Conditions |                              |

Dimensions are nominal measurements only.