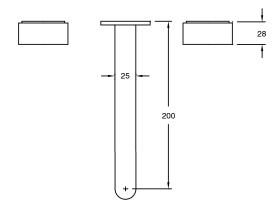

## Milli Pure Bath Set 200mm with Cirque Textured Handles PVD Brushed Gold 9510824

| SPECIFICATIONS                                              |                              |
|-------------------------------------------------------------|------------------------------|
| Recommended Use                                             | Domestic;Hotel;Commercial    |
| Colour Finish                                               | Brushed Gold                 |
| Primary Material                                            | DR Brass                     |
| Recommended Pressure Range                                  | 150 - 500 kPa as per AS3500  |
| Max Continuous Working Temperature (deg C)                  | 65                           |
| Min Continuous Working Temperature (deg C)                  | 5                            |
| Hot Water Unit Suitability                                  | Storage Tank;Continuous Flow |
| WARRANTY                                                    |                              |
| Warranty - Domestic Use (Years)                             | 15                           |
| Spare Parts & Labour (Years)                                | 1                            |
| Please refer to Warranty Page for full Terms and Conditions |                              |

Dimensions are nominal measurements only.