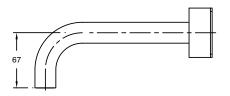

## Milli Pure Bath Set 200mm with Cirque Textured Handles PVD Brushed Gold 9510824

| SPECIFICATIONS                                              |                              |
|-------------------------------------------------------------|------------------------------|
| Recommended Use                                             | Domestic;Hotel;Commercial    |
| Colour Finish                                               | Brushed Gold                 |
| Primary Material                                            | DR Brass                     |
| Recommended Pressure Range                                  | 150 - 500 kPa as per AS3500  |
| Max Continuous Working Temperature (deg C)                  | 65                           |
| Min Continuous Working Temperature (deg C)                  | 5                            |
| Hot Water Unit Suitability                                  | Storage Tank;Continuous Flow |
| WARRANTY                                                    |                              |
| Warranty - Domestic Use (Years)                             | 15                           |
| Spare Parts & Labour (Years)                                | 1                            |
| Please refer to Warranty Page for full Terms and Conditions |                              |

Dimensions are nominal measurements only.