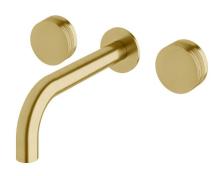

## Milli Pure Bath Set 200mm with Cirque Textured Handles PVD Brushed Gold 9510824

| SPECIFICATIONS                                              |                              |
|-------------------------------------------------------------|------------------------------|
| Recommended Use                                             | Domestic;Hotel;Commercial    |
| Colour Finish                                               | Brushed Gold                 |
| Primary Material                                            | DR Brass                     |
| Recommended Pressure Range                                  | 150 - 500 kPa as per AS3500  |
| Max Continuous Working Temperature (deg C)                  | 65                           |
| Min Continuous Working Temperature (deg C)                  | 5                            |
| Hot Water Unit Suitability                                  | Storage Tank;Continuous Flow |
| WARRANTY                                                    |                              |
| Warranty - Domestic Use (Years)                             | 15                           |
| Spare Parts & Labour (Years)                                | 1                            |
| Please refer to Warranty Page for full Terms and Conditions |                              |