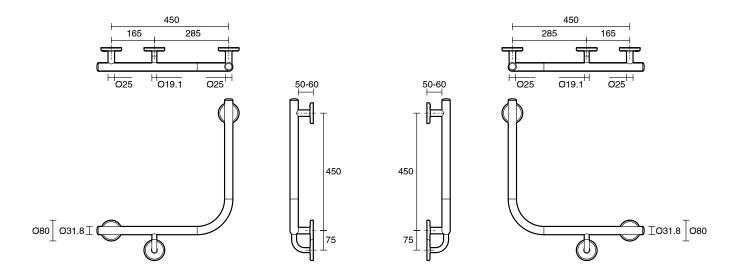

## Mizu Drift 90 Degree Ambulant WC Left Hand & Right Hand Pair Brushed Gunmetal

9513069

| Domestic, Hotel & Commercial     |
|----------------------------------|
| Brushed Gunmetal                 |
| 304 grade (18/8) stainless steel |
|                                  |
| 20 Years                         |
| 12 Months                        |
| Il Terms and Conditions          |
|                                  |

Dimensions are nominal measurements only.