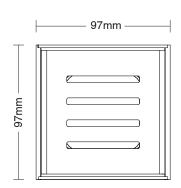

## Kado Lux Floor Waste 97mm DN80 Satin

## 306298

| SPECIFICATIONS                                              |                              |
|-------------------------------------------------------------|------------------------------|
| Recommended Use                                             | Domestic, Hotel & Commercial |
| Material                                                    | Stainless Steel (316 Grade)  |
| Colour                                                      | Stainless Steel              |
| Finish                                                      | Satin                        |
| WARRANTY                                                    |                              |
| Warranty - Domestic Use                                     | 10 Years                     |
| Spare Parts & Labour                                        | 12 Months                    |
| Please refer to Warranty Page for full Terms and Conditions |                              |

Dimensions are nominal measurements only.