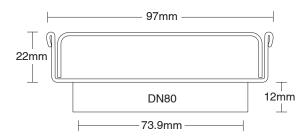

## Kado Lux Floor Waste 97mm DN80 Satin

Dimensions are nominal measurements only.