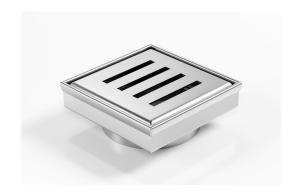

## Kado Lux Floor Waste 97mm DN80 Satin

## 306298

| SPECIFICATIONS                                              |                              |
|-------------------------------------------------------------|------------------------------|
| Recommended Use                                             | Domestic, Hotel & Commercial |
| Material                                                    | Stainless Steel (316 Grade)  |
| Colour                                                      | Stainless Steel              |
| Finish                                                      | Satin                        |
| WARRANTY                                                    |                              |
| Warranty - Domestic Use                                     | 10 Years                     |
| Spare Parts & Labour                                        | 12 Months                    |
| Please refer to Warranty Page for full Terms and Conditions |                              |