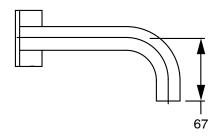

## Milli Pure Progressive Wall Basin Mixer Tap System 160mm PVD Brushed Bronze (3 Star) 9511147

| SPECIFICATIONS                                              |                               |
|-------------------------------------------------------------|-------------------------------|
|                                                             |                               |
| Recommended Use                                             | Domestic;Hotel;Commercial     |
| Colour Finish                                               | Brushed Bronze                |
| Primary Material                                            | DR Brass                      |
| Recommended Pressure Range                                  | 150 - 500 kPa as per AS3500   |
| Max Continuous Working Temperature (deg C)                  | 65                            |
| Min Continuous Working Temperature (deg C)                  | 5                             |
| Hot Water Unit Suitability                                  | Storage Tank; Continuous Flow |
| WARRANTY                                                    |                               |
| Warranty - Domestic Use (Years)                             | 15                            |
| Spare Parts & Labour (Years)                                | 1                             |
| Please refer to Warranty Page for full Terms and Conditions |                               |

Dimensions are nominal measurements only.