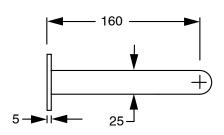

## Milli Pure Progressive Wall Basin Mixer Tap System 160mm PVD Brushed Bronze (3 Star) 9511147

| SPECIFICATIONS                                              |                               |
|-------------------------------------------------------------|-------------------------------|
|                                                             |                               |
| Recommended Use                                             | Domestic;Hotel;Commercial     |
| Colour Finish                                               | Brushed Bronze                |
| Primary Material                                            | DR Brass                      |
| Recommended Pressure Range                                  | 150 - 500 kPa as per AS3500   |
| Max Continuous Working Temperature (deg C)                  | 65                            |
| Min Continuous Working Temperature (deg C)                  | 5                             |
| Hot Water Unit Suitability                                  | Storage Tank; Continuous Flow |
| WARRANTY                                                    |                               |
| Warranty - Domestic Use (Years)                             | 15                            |
| Spare Parts & Labour (Years)                                | 1                             |
| Please refer to Warranty Page for full Terms and Conditions |                               |

Dimensions are nominal measurements only.