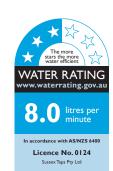

## Milli Pure Progressive Wall Basin Mixer Tap System 160mm PVD Brushed Bronze (3 Star) 9511147

| SPECIFICATIONS                                              |                               |
|-------------------------------------------------------------|-------------------------------|
|                                                             |                               |
| Recommended Use                                             | Domestic;Hotel;Commercial     |
| Colour Finish                                               | Brushed Bronze                |
| Primary Material                                            | DR Brass                      |
| Recommended Pressure Range                                  | 150 - 500 kPa as per AS3500   |
| Max Continuous Working Temperature (deg C)                  | 65                            |
| Min Continuous Working Temperature (deg C)                  | 5                             |
| Hot Water Unit Suitability                                  | Storage Tank; Continuous Flow |
| WARRANTY                                                    |                               |
| Warranty - Domestic Use (Years)                             | 15                            |
| Spare Parts & Labour (Years)                                | 1                             |
| Please refer to Warranty Page for full Terms and Conditions |                               |