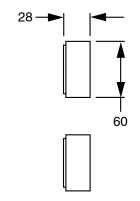

## Milli Pure Progressive Wall Basin Mixer Tap System 160mm PVD Brushed Bronze (3 Star) 9511147

| SPECIFICATIONS                                              |                               |
|-------------------------------------------------------------|-------------------------------|
|                                                             |                               |
| Recommended Use                                             | Domestic;Hotel;Commercial     |
| Colour Finish                                               | Brushed Bronze                |
| Primary Material                                            | DR Brass                      |
| Recommended Pressure Range                                  | 150 - 500 kPa as per AS3500   |
| Max Continuous Working Temperature (deg C)                  | 65                            |
| Min Continuous Working Temperature (deg C)                  | 5                             |
| Hot Water Unit Suitability                                  | Storage Tank; Continuous Flow |
| WARRANTY                                                    |                               |
| Warranty - Domestic Use (Years)                             | 15                            |
| Spare Parts & Labour (Years)                                | 1                             |
| Please refer to Warranty Page for full Terms and Conditions |                               |

Dimensions are nominal measurements only.