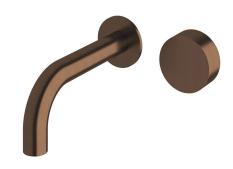

## Milli Pure Progressive Wall Basin Mixer Tap System 160mm PVD Brushed Bronze (3 Star) 9511147

| SPECIFICATIONS                                              |                               |
|-------------------------------------------------------------|-------------------------------|
|                                                             |                               |
| Recommended Use                                             | Domestic;Hotel;Commercial     |
| Colour Finish                                               | Brushed Bronze                |
| Primary Material                                            | DR Brass                      |
| Recommended Pressure Range                                  | 150 - 500 kPa as per AS3500   |
| Max Continuous Working Temperature (deg C)                  | 65                            |
| Min Continuous Working Temperature (deg C)                  | 5                             |
| Hot Water Unit Suitability                                  | Storage Tank; Continuous Flow |
| WARRANTY                                                    |                               |
| Warranty - Domestic Use (Years)                             | 15                            |
| Spare Parts & Labour (Years)                                | 1                             |
| Please refer to Warranty Page for full Terms and Conditions |                               |