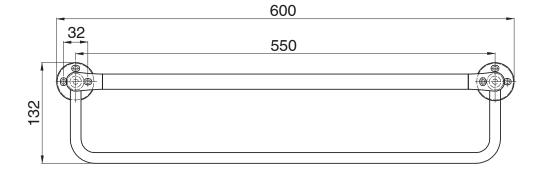

## **Mizu Silk Towel Rack Chrome**

9506623

### WARRANTY

Replacement Only - Domestic Use 10 Years

Please refer to Warranty Page for full Terms and Conditions

Dimensions are nominal measurements only.