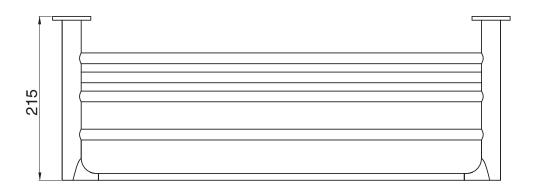

## **Mizu Silk Towel Rack Chrome**

9506623

### WARRANTY

Replacement Only - Domestic Use 10 Years

Please refer to Warranty Page for full Terms and Conditions

Dimensions are nominal measurements only.