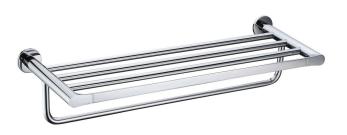

# mız.u

## **Mizu Silk Towel Rack Chrome**

9506623

#### **SPECIFICATIONS**

Recommended Use Domestic, Hotel & Commercial

Chrome

Zinc & Stainless Steel

Colour

Material

### WARRANTY

Replacement Only - Domestic Use 10 Years

Please refer to Warranty Page for full Terms and Conditions







Dimensions are nominal measurements only.

#### **CLEANING RECOMMENDATIONS:**

We recommend the use of soapy water or approved cleaners. This product should not be cleaned with abrasive materials. Damage caused by any improper treatment is not covered by the product warranty. Refer to Warranty Conditions

Disclaimer: Products in this specification manual must by regulation be installed by licensed and registered trade people. The manufacturer/distributor reserves the right to vary specifications or delete models from their range without prior notification. Dimensions are nominal measurements only. Dimensions and set-outs listed are correct at time of publication however the manufacturer/distributor takes no responsibility for printing errors.

Published 27/07/2022

To see the complet