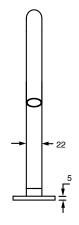

| DR Brass                     |
| Recommended Pressure Range                                  | 150 - 500 kPa as per AS3500  |
| Max Continuous Working Temperature (deg C)                  | 65                           |
| Min Continuous Working Temperature (deg C)                  | 5                            |
| Hot Water Unit Suitability                                  | Storage Tank;Continuous Flow |
| WARRANTY                                                    |                              |
| Warranty - Domestic Use (Years)                             | 15                           |
| Spare Parts & Labour (Years)                                | 1                            |
| Please refer to Warranty Page for full Terms and Conditions |                              |











Dimensions are nominal measurements only.

## **CLEANING RECOMMENDATIONS:**

We recommend the use of soapy water or approved cleaners. This product should not be cleaned with abrasive materials. Damage caused by any improper treatment is not covered by the product warranty. Refer to Warranty Conditions