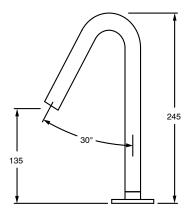

| DR Brass                     |
| Recommended Pressure Range                                  | 150 - 500 kPa as per AS3500  |
| Max Continuous Working Temperature (deg C)                  | 65                           |
| Min Continuous Working Temperature (deg C)                  | 5                            |
| Hot Water Unit Suitability                                  | Storage Tank;Continuous Flow |
| WARRANTY                                                    |                              |
| Warranty - Domestic Use (Years)                             | 15                           |
| Spare Parts & Labour (Years)                                | 1                            |
| Please refer to Warranty Page for full Terms and Conditions |                              |











Dimensions are nominal measurements only.

## **CLEANING RECOMMENDATIONS:**

We recommend the use of soapy water or approved cleaners. This product should not be cleaned with abrasive materials. Damage caused by any improper treatment is not covered by the product warranty. Refer to Warranty Conditions