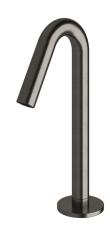

## Milli Pure Basin Outlet PVD Brushed Gunmetal (5 Star) 9511818

| SPECIFICATIONS                                              |                              |
|-------------------------------------------------------------|------------------------------|
| Recommended Use                                             | Domestic;Hotel;Commercial    |
| Colour Finish                                               | Brushed Gunmetal             |
| Primary Material                                            | DR Brass                     |
| Recommended Pressure Range                                  | 150 - 500 kPa as per AS3500  |
| Max Continuous Working Temperature (deg C)                  | 65                           |
| Min Continuous Working Temperature (deg C)                  | 5                            |
| Hot Water Unit Suitability                                  | Storage Tank;Continuous Flow |
| WARRANTY                                                    |                              |
| Warranty - Domestic Use (Years)                             | 15                           |
| Spare Parts & Labour (Years)                                | 1                            |
| Please refer to Warranty Page for full Terms and Conditions |                              |