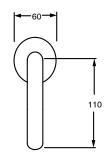

| DR Brass                     |
| Recommended Pressure Range                                  | 150 - 500 kPa as per AS3500  |
| Max Continuous Working Temperature (deg C)                  | 65                           |
| Min Continuous Working Temperature (deg C)                  | 5                            |
| Hot Water Unit Suitability                                  | Storage Tank;Continuous Flow |
| WARRANTY                                                    |                              |
| Warranty - Domestic Use (Years)                             | 15                           |
| Spare Parts & Labour (Years)                                | 1                            |
| Please refer to Warranty Page for full Terms and Conditions |                              |











Dimensions are nominal measurements only.

## **CLEANING RECOMMENDATIONS:**

We recommend the use of soapy water or approved cleaners. This product should not be cleaned with abrasive materials. Damage caused by any improper treatment is not covered by the product warranty. Refer to Warranty Conditions