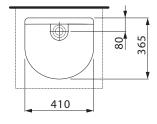

| 6.5 kg                       |
| Taphole Configuration                                       | No Taphole                   |
| Overflow Configuration                                      | No Overflow                  |
| Plug & Waste                                                | Sold Separately              |
| Tapware                                                     | Sold Separately              |
| WARRANTY                                                    |                              |
| Warranty - Domestic Use                                     | 15 Years                     |
| Spare Parts & Labour                                        | 12 Months                    |
| Please refer to Warranty Page for full Terms and Conditions |                              |









Dimensions are nominal measurements only.

## **CLEANING RECOMMENDATIONS:**

We recommend the use of soapy water or approved cleaners. This product should not be cleaned with abrasive materials. Damage caused by any improper treatment is not covered by the product warranty. Refer to Warranty Conditions