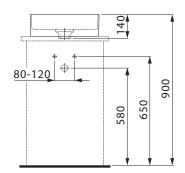

| 6.5 kg                       |
| Taphole Configuration                                       | No Taphole                   |
| Overflow Configuration                                      | No Overflow                  |
| Plug & Waste                                                | Sold Separately              |
| Tapware                                                     | Sold Separately              |
| WARRANTY                                                    |                              |
| Warranty - Domestic Use                                     | 15 Years                     |
| Spare Parts & Labour                                        | 12 Months                    |
| Please refer to Warranty Page for full Terms and Conditions |                              |









Dimensions are nominal measurements only.

## **CLEANING RECOMMENDATIONS:**

We recommend the use of soapy water or approved cleaners. This product should not be cleaned with abrasive materials. Damage caused by any improper treatment is not covered by the product warranty. Refer to Warranty Conditions