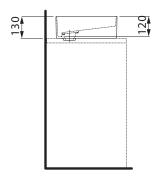

| 6.5 kg                       |
| Taphole Configuration                                       | No Taphole                   |
| Overflow Configuration                                      | No Overflow                  |
| Plug & Waste                                                | Sold Separately              |
| Tapware                                                     | Sold Separately              |
| WARRANTY                                                    |                              |
| Warranty - Domestic Use                                     | 15 Years                     |
| Spare Parts & Labour                                        | 12 Months                    |
| Please refer to Warranty Page for full Terms and Conditions |                              |









Dimensions are nominal measurements only.

## **CLEANING RECOMMENDATIONS:**

We recommend the use of soapy water or approved cleaners. This product should not be cleaned with abrasive materials. Damage caused by any improper treatment is not covered by the product warranty. Refer to Warranty Conditions