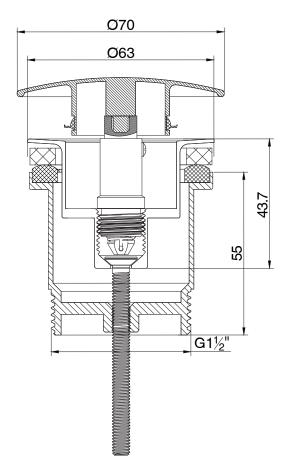

## Mizu Drift Universal DN40 Dome Pop Up Plug & Waste Brushed Nickel

| SPECIFICATIONS                                              |                              |
|-------------------------------------------------------------|------------------------------|
| Recommended Use                                             | Domestic, Hotel & Commercial |
| Colour                                                      | Brushed Nickel               |
| Finish                                                      | Brushed                      |
| WARRANTY                                                    |                              |
| Replacement Only - Domestic Use                             | 12 Months                    |
| Please refer to Warranty Page for full Terms and Conditions |                              |

Dimensions are nominal measurements only.