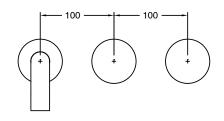

| DR Brass                     |
| Recommended Pressure Range                                  | 150 - 500 kPa as per AS3500  |
| Max Continuous Working Temperature (deg C)                  | 65                           |
| Min Continuous Working Temperature (deg C)                  | 5                            |
| Hot Water Unit Suitability                                  | Storage Tank;Continuous Flow |
| WARRANTY                                                    |                              |
| Warranty - Domestic Use (Years)                             | 15                           |
| Spare Parts & Labour (Years)                                | 1                            |
| Please refer to Warranty Page for full Terms and Conditions |                              |









Dimensions are nominal measurements only.

## **CLEANING RECOMMENDATIONS:**

We recommend the use of soapy water or approved cleaners. This product should not be cleaned with abrasive materials. Damage caused by any improper treatment is not covered by the product warranty. Refer to Warranty Conditions