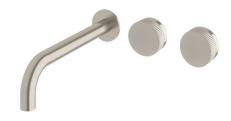

## Milli Pure Wall Basin Hostess System 250mm Right Hand with Linear Textured Handles PVD Brushed Nickel (3 Star) 9511554

| SPECIFICATIONS                                              |                              |
|-------------------------------------------------------------|------------------------------|
| Recommended Use                                             | Domestic;Hotel;Commercial    |
| Colour Finish                                               | Brushed Nickel               |
| Primary Material                                            | DR Brass                     |
| Recommended Pressure Range                                  | 150 - 500 kPa as per AS3500  |
| Max Continuous Working Temperature (deg C)                  | 65                           |
| Min Continuous Working Temperature (deg C)                  | 5                            |
| Hot Water Unit Suitability                                  | Storage Tank;Continuous Flow |
| WARRANTY                                                    |                              |
| Warranty - Domestic Use (Years)                             | 15                           |
| Spare Parts & Labour (Years)                                | 1                            |
| Please refer to Warranty Page for full Terms and Conditions |                              |