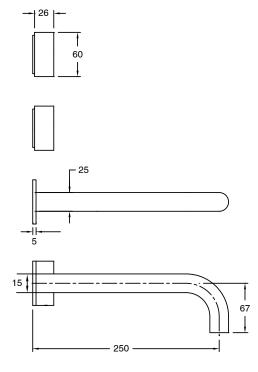

| DR Brass                     |
| Recommended Pressure Range                                  | 150 - 500 kPa as per AS3500  |
| Max Continuous Working Temperature (deg C)                  | 65                           |
| Min Continuous Working Temperature (deg C)                  | 5                            |
| Hot Water Unit Suitability                                  | Storage Tank;Continuous Flow |
| WARRANTY                                                    |                              |
| Warranty - Domestic Use (Years)                             | 15                           |
| Spare Parts & Labour (Years)                                | 1                            |
| Please refer to Warranty Page for full Terms and Conditions |                              |









Dimensions are nominal measurements only.

## **CLEANING RECOMMENDATIONS:**

We recommend the use of soapy water or approved cleaners. This product should not be cleaned with abrasive materials. Damage caused by any improper treatment is not covered by the product warranty. Refer to Warranty Conditions