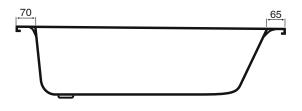

## Base Pressed Steel Bath 1600 x 700mm White 9504035

| SPECIFICATIONS                    |                                  |
|-----------------------------------|----------------------------------|
| Recommended Use                   | Domestic, Hotel & Commercial     |
| Material                          | Vitreous Enamel Pressed Steel    |
| Colour                            | White                            |
| Capacity                          | 216 ltr                          |
| Weight                            | 23.5 kg                          |
| Overflow Configuration            | No Overflow                      |
| Fixing                            | Hob mounted or checked into wall |
| Plug & Waste Size                 | 40mm                             |
| Plug & Waste                      | Sold Separately                  |
| WARRANTY                          |                                  |
| Warranty - Domestic Use           | 10 Years                         |
| Spare Parts & Labour              | 12 Months                        |
| Please refer to Warranty Page for | full Terms and Conditions        |

Dimensions are nominal measurements only.