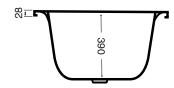

## Base Pressed Steel Bath 1600 x 700mm White 9504035

| SPECIFICATIONS                    |                                  |
|-----------------------------------|----------------------------------|
| Recommended Use                   | Domestic, Hotel & Commercial     |
| Material                          | Vitreous Enamel Pressed Steel    |
| Colour                            | White                            |
| Capacity                          | 216 ltr                          |
| Weight                            | 23.5 kg                          |
| Overflow Configuration            | No Overflow                      |
| Fixing                            | Hob mounted or checked into wall |
| Plug & Waste Size                 | 40mm                             |
| Plug & Waste                      | Sold Separately                  |
| WARRANTY                          |                                  |
| Warranty - Domestic Use           | 10 Years                         |
| Spare Parts & Labour              | 12 Months                        |
| Please refer to Warranty Page for | full Terms and Conditions        |

Dimensions are nominal measurements only.