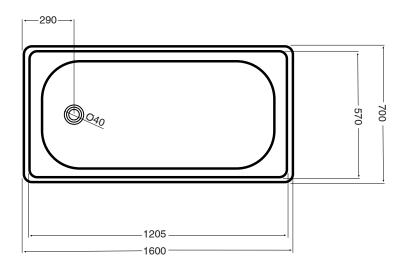

## Base Pressed Steel Bath 1600 x 700mm White 9504035

| SPECIFICATIONS                    |                                  |
|-----------------------------------|----------------------------------|
| Recommended Use                   | Domestic, Hotel & Commercial     |
| Material                          | Vitreous Enamel Pressed Steel    |
| Colour                            | White                            |
| Capacity                          | 216 ltr                          |
| Weight                            | 23.5 kg                          |
| Overflow Configuration            | No Overflow                      |
| Fixing                            | Hob mounted or checked into wall |
| Plug & Waste Size                 | 40mm                             |
| Plug & Waste                      | Sold Separately                  |
| WARRANTY                          |                                  |
| Warranty - Domestic Use           | 10 Years                         |
| Spare Parts & Labour              | 12 Months                        |
| Please refer to Warranty Page for | full Terms and Conditions        |

Dimensions are nominal measurements only.