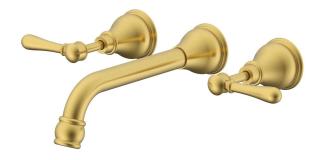

| 150 - 500 kPa                |
| Maximum Continuous Working Temperature                      | 80 deg C                     |
| Suitable for Storage Tank Hot Water                         | Yes                          |
| Suitable for Continuous Flow Hot Water                      | Yes                          |
| Suitable for Gravity Feed Hot Water                         | No                           |
| WARRANTY                                                    |                              |
| Warranty - Domestic Use                                     | 15 Years                     |
| Spare Parts & Labour                                        | 12 Months                    |
| Please refer to Warranty Page for full Terms and Conditions |                              |









Dimensions are nominal measurements only.

## **CLEANING RECOMMENDATIONS:**

We recommend the use of soapy water or approved cleaners. This product should not be cleaned with abrasive materials. Damage caused by any improper treatment is not covered by the product warranty. Refer to Warranty Conditions