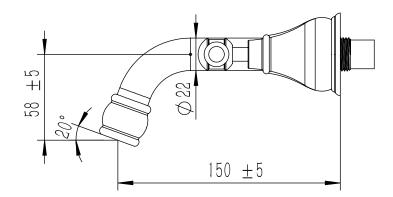

| 150 - 500 kPa                |
| Maximum Continuous Working Temperature                      | 80 deg C                     |
| Suitable for Storage Tank Hot Water                         | Yes                          |
| Suitable for Continuous Flow Hot Water                      | Yes                          |
| Suitable for Gravity Feed Hot Water                         | No                           |
| WARRANTY                                                    |                              |
| Warranty - Domestic Use                                     | 15 Years                     |
| Spare Parts & Labour                                        | 12 Months                    |
| Please refer to Warranty Page for full Terms and Conditions |                              |









Dimensions are nominal measurements only.

## **CLEANING RECOMMENDATIONS:**

We recommend the use of soapy water or approved cleaners. This product should not be cleaned with abrasive materials. Damage caused by any improper treatment is not covered by the product warranty. Refer to Warranty Conditions