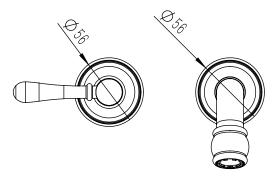

| 150 - 500 kPa                |
| Maximum Continuous Working Temperature                      | 80 deg C                     |
| Suitable for Storage Tank Hot Water                         | Yes                          |
| Suitable for Continuous Flow Hot Water                      | Yes                          |
| Suitable for Gravity Feed Hot Water                         | No                           |
| WARRANTY                                                    |                              |
| Warranty - Domestic Use                                     | 15 Years                     |
| Spare Parts & Labour                                        | 12 Months                    |
| Please refer to Warranty Page for full Terms and Conditions |                              |









Dimensions are nominal measurements only.

## **CLEANING RECOMMENDATIONS:**

We recommend the use of soapy water or approved cleaners. This product should not be cleaned with abrasive materials. Damage caused by any improper treatment is not covered by the product warranty. Refer to Warranty Conditions