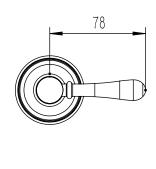

| 150 - 500 kPa                |
| Maximum Continuous Working Temperature                      | 80 deg C                     |
| Suitable for Storage Tank Hot Water                         | Yes                          |
| Suitable for Continuous Flow Hot Water                      | Yes                          |
| Suitable for Gravity Feed Hot Water                         | No                           |
| WARRANTY                                                    |                              |
| Warranty - Domestic Use                                     | 15 Years                     |
| Spare Parts & Labour                                        | 12 Months                    |
| Please refer to Warranty Page for full Terms and Conditions |                              |









Dimensions are nominal measurements only.

## **CLEANING RECOMMENDATIONS:**

We recommend the use of soapy water or approved cleaners. This product should not be cleaned with abrasive materials. Damage caused by any improper treatment is not covered by the product warranty. Refer to Warranty Conditions