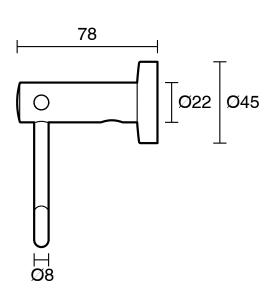

## Posh Solus MK2 Toilet Roll Holder Chrome

## 9506580

| SPECIFICATIONS                                              |                           |
|-------------------------------------------------------------|---------------------------|
| Recommended Use                                             | Domestic;Hotel;Commercial |
| Colour                                                      | Polished Chrome           |
| WARRANTY                                                    |                           |
| Replacement Only - Domestic Use (Years)                     | 10                        |
| Please refer to Warranty Page for full Terms and Conditions |                           |







Dimensions are nominal measurements only.

## **CLEANING RECOMMENDATIONS:**

We recommend the use of soapy water or approved cleaners. This product should not be cleaned with abrasive materials. Damage caused by any improper treatment is not covered by the product warranty. Refer to Warranty Conditions