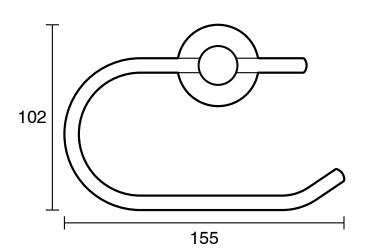

## Posh Solus MK2 Toilet Roll Holder Chrome

## 9506580

| SPECIFICATIONS                                              |                           |
|-------------------------------------------------------------|---------------------------|
| Recommended Use                                             | Domestic;Hotel;Commercial |
| Colour                                                      | Polished Chrome           |
| WARRANTY                                                    |                           |
| Replacement Only - Domestic Use (Years)                     | 10                        |
| Please refer to Warranty Page for full Terms and Conditions |                           |







Dimensions are nominal measurements only.

## **CLEANING RECOMMENDATIONS:**

We recommend the use of soapy water or approved cleaners. This product should not be cleaned with abrasive materials. Damage caused by any improper treatment is not covered by the product warranty. Refer to Warranty Conditions