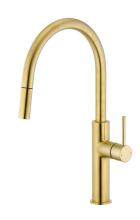

## Mizu Drift Pull Out Gooseneck Sink Mixer Curve 2 Function Brushed Brass (5 Star) 2265833

| SPECIFICATIONS                                              |                              |
|-------------------------------------------------------------|------------------------------|
| Recommended Use                                             | Commercial, Domestic & Hotel |
| Colour                                                      | Brushed Brass                |
| Primary Material                                            | Lead Free Brass              |
| Maximum Continuous Working Pressure                         | 1000 kPa                     |
| Maximum Continuous Working Temperature                      | 65 deg C                     |
| Suitable for Storage Tank Hot Water                         | Yes                          |
| Suitable for Continuous Flow Hot Water                      | Yes                          |
| Suitable for Gravity Feed Hot Water                         | No                           |
| WARRANTY                                                    |                              |
| Warranty - Domestic Use                                     | 10 Years                     |
| Spare Parts & Labour                                        | 1 Years                      |
| Please refer to Warranty Page for full Terms and Conditions |                              |