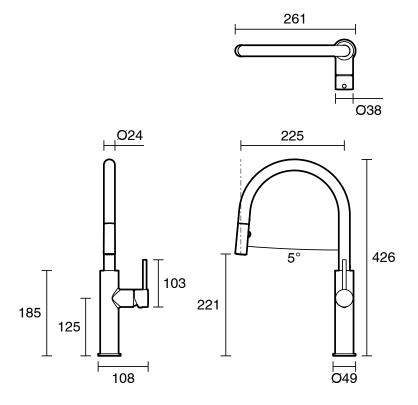

| 1000 kPa                     |
| Maximum Continuous Working Temperature                      | 65 deg C                     |
| Suitable for Storage Tank Hot Water                         | Yes                          |
| Suitable for Continuous Flow Hot Water                      | Yes                          |
| Suitable for Gravity Feed Hot Water                         | No                           |
| WARRANTY                                                    |                              |
| Warranty - Domestic Use                                     | 10 Years                     |
| Spare Parts & Labour                                        | 1 Years                      |
| Please refer to Warranty Page for full Terms and Conditions |                              |







Dimensions are nominal measurements only.

## **CLEANING RECOMMENDATIONS:**

We recommend the use of soapy water or approved cleaners. This product should not be cleaned with abrasive materials. Damage caused by any improper treatment is not covered by the product warranty. Refer to Warranty Conditions