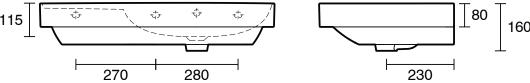

## Roca Ona Wall Basin With Fixings 800mm x 460mm 1 Taphole Right Hand Overflow White 1832713

| SPECIFICATIONS                                              |                              |
|-------------------------------------------------------------|------------------------------|
| Recommended Use                                             | Domestic, Hotel & Commercial |
| Material                                                    | Fineceramic                  |
| Basin Colour                                                | White                        |
| Bowl Capacity                                               | 6.9 ltr                      |
| Weight                                                      | 23 kg                        |
| Taphole Configuration                                       | 1 Taphole                    |
| Overflow Configuration                                      | Integrated Overflow          |
| Plug & Waste                                                | Sold Separately              |
| Tapware                                                     | Sold Separately              |
| WARRANTY                                                    |                              |
| Warranty - Domestic Use                                     | 15 Years                     |
| Spare Parts & Labour                                        | 12 Months                    |
| Please refer to Warranty Page for full Terms and Conditions |                              |

Dimensions are nominal measurements only.