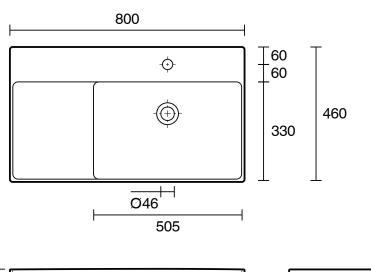

## Roca Ona Wall Basin With Fixings 800mm x 460mm 1 Taphole Right Hand Overflow White 1832713

| SPECIFICATIONS                                              |                              |
|-------------------------------------------------------------|------------------------------|
| Recommended Use                                             | Domestic, Hotel & Commercial |
| Material                                                    | Fineceramic                  |
| Basin Colour                                                | White                        |
| Bowl Capacity                                               | 6.9 ltr                      |
| Weight                                                      | 23 kg                        |
| Taphole Configuration                                       | 1 Taphole                    |
| Overflow Configuration                                      | Integrated Overflow          |
| Plug & Waste                                                | Sold Separately              |
| Tapware                                                     | Sold Separately              |
| WARRANTY                                                    |                              |
| Warranty - Domestic Use                                     | 15 Years                     |
| Spare Parts & Labour                                        | 12 Months                    |
| Please refer to Warranty Page for full Terms and Conditions |                              |

Dimensions are nominal measurements only.