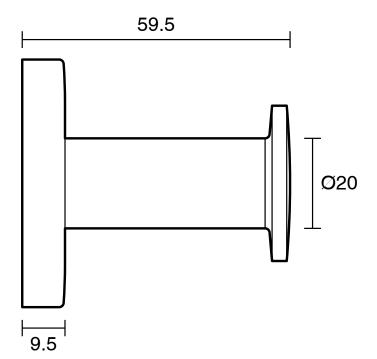

-------------------------------|---------------------------|
| Recommended Use                                             | Domestic;Commercial;Hotel |
| Colour Category                                             | White                     |
| Colour Finish                                               | Matte White               |
| Primary Material                                            | Brass                     |
| WARRANTY                                                    |                           |
| Replacement Only - Domestic Use                             | 15                        |
| Parts Replacement Only                                      | 1                         |
| Please refer to Warranty Page for full Terms and Conditions |                           |







Dimensions are nominal measurements only.

## **CLEANING RECOMMENDATIONS:**

We recommend the use of soapy water or approved cleaners. This product should not be cleaned with abrasive materials. Damage caused by any improper treatment is not covered by the product warranty. Refer to Warranty Conditions