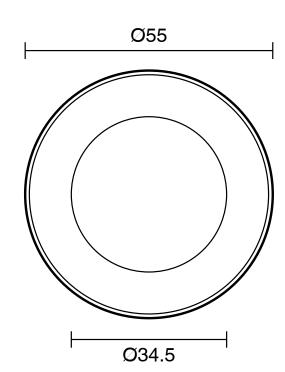

-----------------------------|---------------------------|
| Recommended Use                                             | Domestic;Commercial;Hotel |
| Colour Category                                             | White                     |
| Colour Finish                                               | Matte White               |
| Primary Material                                            | Brass                     |
| WARRANTY                                                    |                           |
| Replacement Only - Domestic Use                             | 15                        |
| Parts Replacement Only                                      | 1                         |
| Please refer to Warranty Page for full Terms and Conditions |                           |







Dimensions are nominal measurements only.

## **CLEANING RECOMMENDATIONS:**

We recommend the use of soapy water or approved cleaners. This product should not be cleaned with abrasive materials. Damage caused by any improper treatment is not covered by the product warranty. Refer to Warranty Conditions