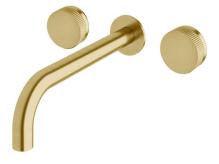

## Milli Pure Bath Set 250mm with Linear Textured Handles PVD Brushed Gold

## 9510826

| Recommended Use                                             | Domestic;Hotel;Commercial    |
|-------------------------------------------------------------|------------------------------|
| Colour Finish                                               | Brushed Gold                 |
| Primary Material                                            | DR Brass                     |
| Recommended Pressure Range                                  | 150 - 500 kPa as per AS3500  |
| Max Continuous Working Temperature (deg C)                  | 65                           |
| Min Continuous Working Temperature (deg C)                  | 5                            |
| Hot Water Unit Suitability                                  | Storage Tank;Continuous Flow |
| WARRANTY                                                    |                              |
| Warranty - Domestic Use (Years)                             | 15                           |
| Spare Parts & Labour (Years)                                | 1                            |
| Please refer to Warranty Page for full Terms and Conditions |                              |