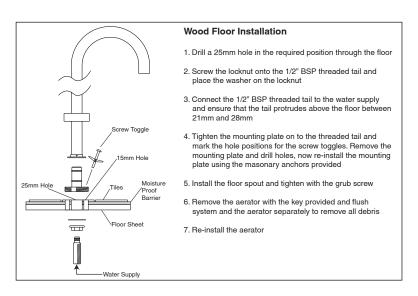

- Recommended minimum working pressure 150kPa
- Recommended maximum working pressure 500kPa

If the water pressure exceeds or is likely to exceed 500kPa, an approved pressure liminiting valve must be fitted

- Flush out all pipe work prior to installation
- If the water temperature exceeds 75°C and approved tempering valve must be fitted
  Installation should comply with Australian standard
- Installation should comply with Australian standard AS3500.1 or relevant local authority requirements

#### **Maintenance and Care**

Do not use cleaning agents containing a corrosive acid or scouring agent. Do not use cream cleaners as they are abrasive. Surfaces should only be cleaned with a cloth and clear water or mild liquid detergent. Use of unsuitable cleaning agents may damage the surface.