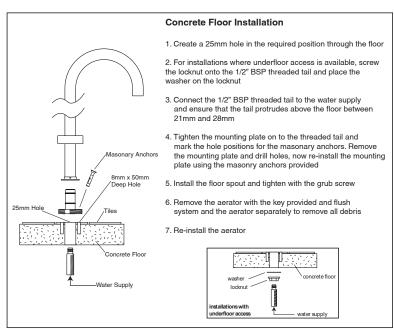

Recommended minimum working pressure 150kPa
- Recommended maximum working pressure 500kPa

If the water pressure exceeds or is likely to exceed 500kPa, an approved pressure liminiting valve must be fitted

- Flush out all pipe work prior to installation
- If the water temperature exceeds 75°C and approved tempering valve must be fitted
  Installation should comply with Australian standard
- Installation should comply with Australian standard AS3500.1 or relevant local authority requirements

#### **Maintenance and Care**

Do not use cleaning agents containing a corrosive acid or scouring agent. Do not use cream cleaners as they are abrasive. Surfaces should only be cleaned with a cloth and clear water or mild liquid detergent. Use of unsuitable cleaning agents may damage the surface.