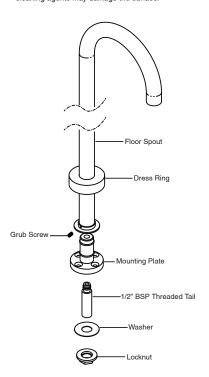

C
- Recommended minimum working pressure 150kPa
- Recommended maximum working pressure 500kPa

If the water pressure exceeds or is likely to exceed 500kPa, an approved pressure liminiting valve must be fitted

- Flush out all pipe work prior to installation
- If the water temperature exceeds 75°C and approved tempering valve must be fitted
  Installation should comply with Australian standard
- Installation should comply with Australian standard AS3500.1 or relevant local authority requirements

#### **Maintenance and Care**

Do not use cleaning agents containing a corrosive acid or scouring agent. Do not use cream cleaners as they are abrasive. Surfaces should only be cleaned with a cloth and clear water or mild liquid detergent. Use of unsuitable cleaning agents may damage the surface.