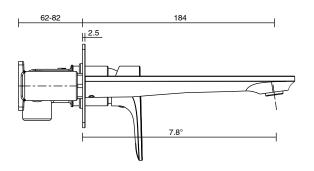

Mizu Silk Trimsets allow you to install the Inwall Body at the installation rough-in stage then leave the tapware trimset colour choice for later.

Dimensions are nominal measurements only.