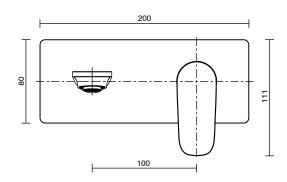

Mizu Silk Trimsets allow you to install the Inwall Body at the installation rough-in stage then leave the tapware trimset colour choice for later.

Dimensions are nominal measurements only.