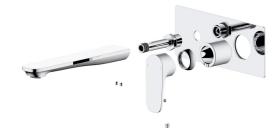

## Mizu Silk Wall Basin Mixer Trimset Chrome (5 Star)

Mizu Silk Trimsets allow you to install the Inwall Body at the installation rough-in stage then leave the tapware trimset colour choice for later.

Dimensions are nominal measurements only.