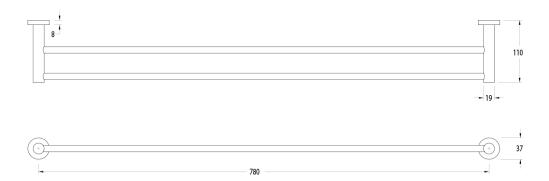

## Milli Mood Edit Double Towel Rail 780mm PVD Brushed Gunmetal 9511782

| SPECIFICATIONS                                              |                              |
|-------------------------------------------------------------|------------------------------|
| Recommended Use                                             | Domestic, Hotel & Commercial |
| Colour                                                      | Brushed Gunmetal             |
| Material                                                    | DR Brass                     |
| WARRANTY                                                    |                              |
| Replacement Only - Domestic Use                             | 15 Years                     |
| Please refer to Warranty Page for full Terms and Conditions |                              |

Dimensions are nominal measurements only.