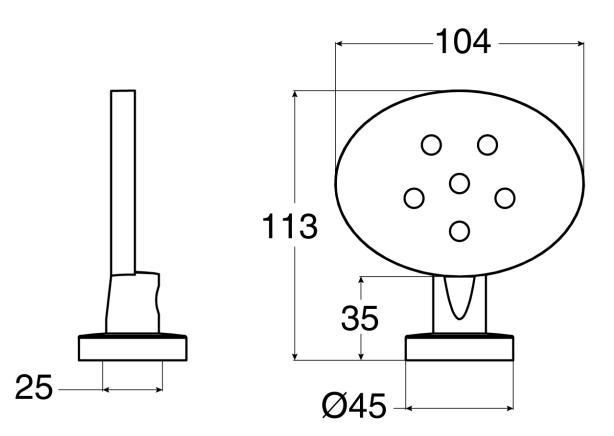

## Posh Solus MK2 Soap Dish Matte Black

2263974

## SPECIFICATIONS

Recommended Use

Colour

WARRANTY Domestic Use Replacement Only

Please refer to Warranty Page for full Terms and Conditions

Domestic, Hotel & Commercial

Matte Black

10 Years





Dimensions are nominal measurements only.

## **CLEANING RECOMMENDATIONS:**

We recommend the use of soapy water or approved cleaners. This product should not be cleaned with abrasive materials. Damage caused by any improper treatment is not covered by the product warranty. Refer to Posh Warranty page for full Terms and Conditions.

Disclaimer: Products in this specification manual must by regulation be installed by licensed and registered trade people. The manufacturer/distributor reserves the right to vary specifications or delete models from their range without prior notification. Dimensions are nominal measurements only. Dimensions and set-outs listed are correct at time of publication however the manufacturer/distributor takes no responsibility for printing errors.

To see the compl