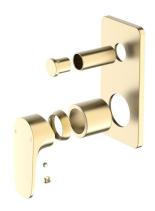

## Mizu Silk Shower Mixer Tap with Diverter Trimset Brushed Brass (New)

## 9512491

| SPECIFICATIONS                                              |                              |
|-------------------------------------------------------------|------------------------------|
| Recommended Use                                             | Domestic;Commercial;Hotel    |
| Colour Finish                                               | Brushed Brass                |
| Primary Material                                            | Lead Free Brass              |
| Recommended Pressure Range                                  | 150 - 500kPa per AS3500      |
| Max Continuous Working Temperature (deg C)                  | 70                           |
| Min Continuous Working Temperature (deg C)                  | 5                            |
| Hot Water Unit Suitability                                  | Storage Tank;Continuous Flow |
| WARRANTY                                                    |                              |
| Warranty - Domestic Use (Years)                             | 10                           |
| Spare Parts & Labour (Years)                                | 1                            |
| Please refer to Warranty Page for full Terms and Conditions |                              |