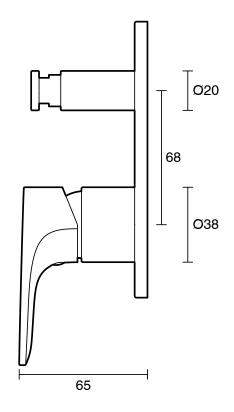

| Lead Free Brass              |
| Recommended Pressure Range                                  | 150 - 500kPa per AS3500      |
| Max Continuous Working Temperature (deg C)                  | 70                           |
| Min Continuous Working Temperature (deg C)                  | 5                            |
| Hot Water Unit Suitability                                  | Storage Tank;Continuous Flow |
| WARRANTY                                                    |                              |
| Warranty - Domestic Use (Years)                             | 10                           |
| Spare Parts & Labour (Years)                                | 1                            |
| Please refer to Warranty Page for full Terms and Conditions |                              |







Dimensions are nominal measurements only.

## **CLEANING RECOMMENDATIONS:**

We recommend the use of soapy water or approved cleaners. This product should not be cleaned with abrasive materials. Damage caused by any improper treatment is not covered by the product warranty. Refer to Warranty Conditions

Disclaimer: Products in this specification manual must by regulation be installed by licensed and registered trade people. The manufacturer/distributor reserves the right to vary specifications or delete models from their range without prior notification. Dimensions are nominal measurements only. Dimensions and set-outs listed are correct at time of publication however the manufacturer/distributor takes no responsibility for printing errors.

Published 18/03/2025

To see the complete Mizu