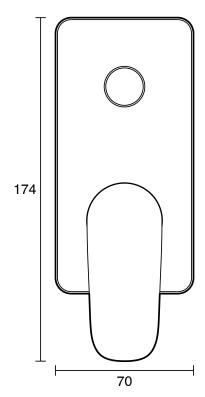

| Lead Free Brass              |
| Recommended Pressure Range                                  | 150 - 500kPa per AS3500      |
| Max Continuous Working Temperature (deg C)                  | 70                           |
| Min Continuous Working Temperature (deg C)                  | 5                            |
| Hot Water Unit Suitability                                  | Storage Tank;Continuous Flow |
| WARRANTY                                                    |                              |
| Warranty - Domestic Use (Years)                             | 10                           |
| Spare Parts & Labour (Years)                                | 1                            |
| Please refer to Warranty Page for full Terms and Conditions |                              |







Dimensions are nominal measurements only.

## **CLEANING RECOMMENDATIONS:**

We recommend the use of soapy water or approved cleaners. This product should not be cleaned with abrasive materials. Damage caused by any improper treatment is not covered by the product warranty. Refer to Warranty Conditions

Disclaimer: Products in this specification manual must by regulation be installed by licensed and registered trade people. The manufacturer/distributor reserves the right to vary specifications or delete models from their range without prior notification. Dimensions are nominal measurements only. Dimensions and set-outs listed are correct at time of publication however the manufacturer/distributor takes no responsibility for printing errors.

Published 18/03/2025

To see the complete Mi