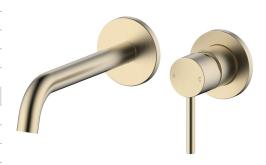

## Mizu Drift Wall Basin/Bath Mixer Set Curved Spout with 2-Piece Cover Plate Trimset Brushed Brass (6 Star) 2267288

| SPECIFICATIONS                                              |                               |
|-------------------------------------------------------------|-------------------------------|
| Recommended Use                                             | Domestic;Commercial;Hotel     |
| Colour Category                                             | Brass                         |
| Colour Finish                                               | Brushed Brass                 |
| Primary Material                                            | Lead Free Brass               |
| Hot Water Unit Suitability                                  | Storage Tank; Continuous Flow |
| WARRANTY                                                    |                               |
| Warranty - Domestic Use (Years)                             | 10                            |
| Spare Parts & Labour (Years)                                | 1                             |
| Please refer to Warranty Page for full Terms and Conditions |                               |