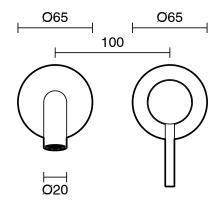

estic;Commercial;Hotel     |
| Colour Category                                             | Brass                         |
| Colour Finish                                               | Brushed Brass                 |
| Primary Material                                            | Lead Free Brass               |
| Hot Water Unit Suitability                                  | Storage Tank; Continuous Flow |
| WARRANTY                                                    |                               |
| Warranty - Domestic Use (Years)                             | 10                            |
| Spare Parts & Labour (Years)                                | 1                             |
| Please refer to Warranty Page for full Terms and Conditions |                               |









Dimensions are nominal measurements only.

## **CLEANING RECOMMENDATIONS:**

We recommend the use of soapy water or approved cleaners. This product should not be cleaned with abrasive materials. Damage caused by any improper treatment is not covered by the product warranty. Refer to Warranty Conditions