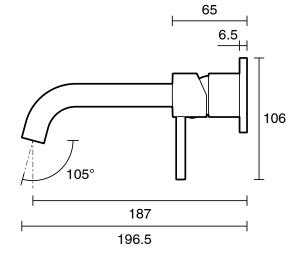

tic;Commercial;Hotel     |
| Colour Category                                             | Brass                         |
| Colour Finish                                               | Brushed Brass                 |
| Primary Material                                            | Lead Free Brass               |
| Hot Water Unit Suitability                                  | Storage Tank; Continuous Flow |
| WARRANTY                                                    |                               |
| Warranty - Domestic Use (Years)                             | 10                            |
| Spare Parts & Labour (Years)                                | 1                             |
| Please refer to Warranty Page for full Terms and Conditions |                               |









Dimensions are nominal measurements only.

## **CLEANING RECOMMENDATIONS:**

We recommend the use of soapy water or approved cleaners. This product should not be cleaned with abrasive materials. Damage caused by any improper treatment is not covered by the product warranty. Refer to Warranty Conditions