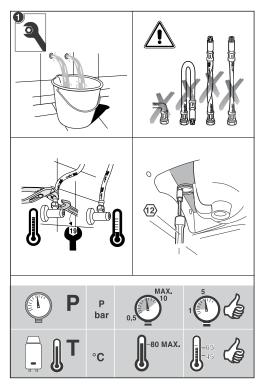

### **INSTALLATION INSTRUCTIONS**

#### **Important Note**

Mixer must be installed to the requirements of AS/NZS 3500 by a qualified plumber. Your mixer comes to you already factory assembled and tested. We do not recommend the dismantling of any internal part of the mixer. The mixers are factory tested and sealed so as to give the best performance.