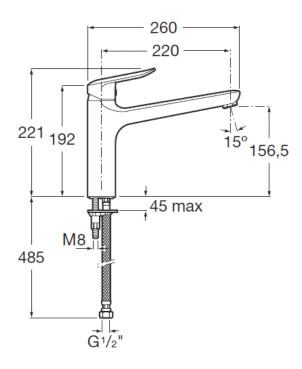

# ROCA LOGICA-N CAST SINK MIXER

| <b>SPECIFICATIONS</b>       |                                                               |
|-----------------------------|---------------------------------------------------------------|
| Recommended use             | Domestic, hotel and commercial                                |
| Colour availability         | Chrome                                                        |
| Pressure rating             | Maximum continuous operating pressure 1000kPa.                |
|                             | For best performance and longer life we recommend 150-500kPa. |
|                             | Hot and cold water inlet pressure should be equal.            |
| Temperature rating          | Maximum continuous working temperature 80°C                   |
| Suitable Hot Water<br>Units | Storage tank: Yes                                             |
|                             | Continuous Flow: Yes                                          |
|                             | Gravity Feed: Not suitable                                    |
| Water Efficiency            | 4 Star, 7.5L/min                                              |
| Standards                   | AS/NZS 3718                                                   |