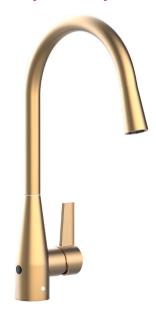

## Memo Sia Sensor Gooseneck Sink Mixer Tap Dual Function Right Hand Lever Brushed Brass (4 Star)

| SPECIFICATIONS                                    |                      |
|---------------------------------------------------|----------------------|
| Recommended Use                                   | Domestic, Hotel & Co |
| Colour                                            | Brushed Brass        |
| Recommended Pressure Range                        | 100-500 kPa          |
| Max Continuous Working Pressure                   | 500 kPa              |
| Max Continuous Working Temperature                | 60 Deg               |
| Suitable for Storage Tank Hot Water               | Yes                  |
| Suitable for Continuous Flow Hot Water            | Yes                  |
| Suitable for Gravity Feed Hot Water               | No                   |
| Hot and Cold water inlet pressure should be equal |                      |