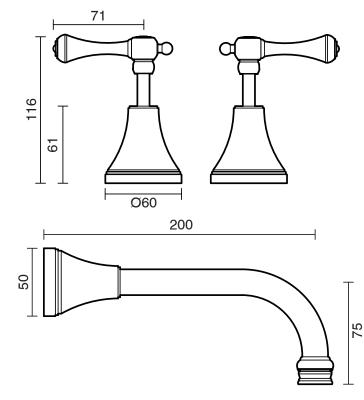

| 150 - 500 kPa                |
| Maximum Continuous Working Temperature                      | 80 deg C                     |
| Suitable for Storage Tank Hot Water                         | Yes                          |
| Suitable for Continuous Flow Hot Water                      | Yes                          |
| Suitable for Gravity Feed Hot Water                         | No                           |
| WARRANTY                                                    |                              |
| Warranty - Domestic Use                                     | 10 Years                     |
| Spare Parts & Labour                                        | 12 Months                    |
| Please refer to Warranty Page for full Terms and Conditions |                              |





Dimensions are nominal measurements only.

## **CLEANING RECOMMENDATIONS:**

We recommend the use of soapy water or approved cleaners. This product should not be cleaned with abrasive materials. Damage caused by any improper treatment is not covered by the product warranty. Refer to Warranty Conditions

Disclaimer: Products in this specification manual must by regulation be installed by licensed and registered trade people. The manufacturer/distributor reserves the right to vary specifications or delete models from their range without prior notification. Dimensions are nominal measurements only. Dimensions and set-outs listed are correct at time of publication however the manufacturer/distributor takes no responsibility for printing errors.

Published 12/10/2023

To see the complete Kado