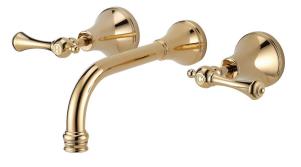

## Kado Era Wall Bath Set 200mm Lever Handle Brass Gold

## 9507587

| SPECIFICATIONS                                              |                              |
|-------------------------------------------------------------|------------------------------|
| Recommended Use                                             | Domestic, Hotel & Commercial |
| Colour                                                      | Brass Gold                   |
| Finish                                                      | Polished                     |
| Material                                                    | DR Brass                     |
| Recommended Pressure Range                                  | 150 - 500 kPa                |
| Maximum Continuous Working Temperature                      | 80 deg C                     |
| Suitable for Storage Tank Hot Water                         | Yes                          |
| Suitable for Continuous Flow Hot Water                      | Yes                          |
| Suitable for Gravity Feed Hot Water                         | No                           |
| WARRANTY                                                    |                              |
| Warranty - Domestic Use                                     | 10 Years                     |
| Spare Parts & Labour                                        | 12 Months                    |
| Please refer to Warranty Page for full Terms and Conditions |                              |