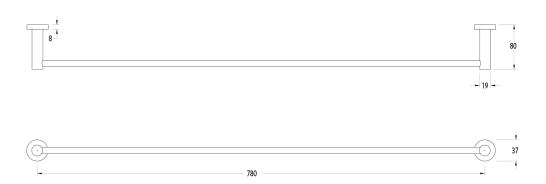

Towel Rail 780mm Matte Black 2281244

| SPECIFICATIONS                                              |                              |
|-------------------------------------------------------------|------------------------------|
| Recommended Use                                             | Domestic, Hotel & Commercial |
| Colour                                                      | Matte Black                  |
| Material                                                    | DR Brass                     |
| WARRANTY                                                    |                              |
| Replacement Only - Domestic Use                             | 15 Years                     |
| Please refer to Warranty Page for full Terms and Conditions |                              |



Dimensions are nominal measurements only.

## **CLEANING RECOMMENDATIONS:**

We recommend the use of soapy water or approved cleaners. This product should not be cleaned with abrasive materials. Damage caused by any improper treatment is not covered by the product warranty. Refer to Warranty Conditions