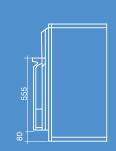

## ILENA

Overall unit dimensions 635 (I) x 515 (w) x 890 (h)

- Bowl

  > Capacity 45ltrs

  > Superior 304 grade stainless steel

  > Bowl finish satin

  > Rim finish polished

  > Includes bypass and taphole