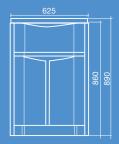

## ILENA

Overall unit dimensions 635 (I) x 515 (w) x 890 (h)

- Bowl

  > Capacity 45ltrs

  > Superior 304 grade stainless steel

  > Bowl finish satin

  > Rim finish polished

  > Includes bypass and taphole