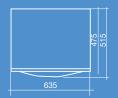

## ILENA

Overall unit dimensions 635 (I) x 515 (w) x 890 (h)

- Bowl

  > Capacity 45ltrs

  > Superior 304 grade stainless steel

  > Bowl finish satin

  > Rim finish polished

  > Includes bypass and taphole