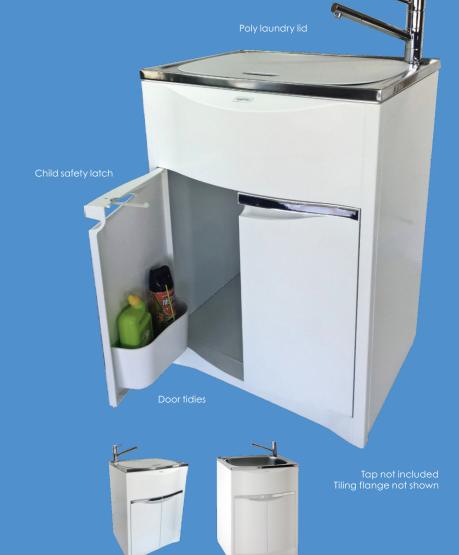

## ILENA

Overall unit dimensions 635 (I) x 515 (w) x 890 (h)

- Bowl

  > Capacity 45ltrs

  > Superior 304 grade stainless steel

  > Bowl finish satin

  > Rim finish polished

  > Includes bypass and taphole

  > Centre waste

  > Tilling flange at rear

- Cabiner
   Door tidies to store everyday use items
   Child safety latches
   Adjustable front legs for stability
   Comes with by-pass kit (including 90mm basket waste and blanking cap)
   25 year manufacturers warranty