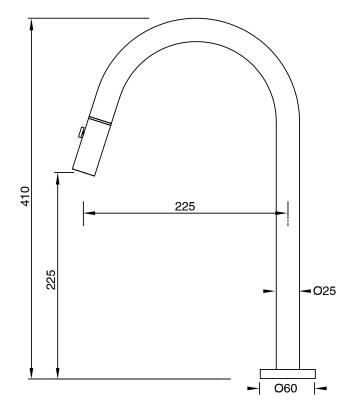

| DR Brass                     |
| Recommended Pressure Range                                  | 150 - 500 kPa as per AS3500  |
| Max Continuous Working Temperature (deg C)                  | 65                           |
| Min Continuous Working Temperature (deg C)                  | 5                            |
| Hot Water Unit Suitability                                  | Storage Tank;Continuous Flow |
| WARRANTY                                                    |                              |
| Warranty - Domestic Use (Years)                             | 15                           |
| Spare Parts & Labour (Years)                                | 1                            |
| Please refer to Warranty Page for full Terms and Conditions |                              |







Dimensions are nominal measurements only.

## **CLEANING RECOMMENDATIONS:**

We recommend the use of soapy water or approved cleaners. This product should not be cleaned with abrasive materials. Damage caused by any improper treatment is not covered by the product warranty. Refer to Warranty Conditions