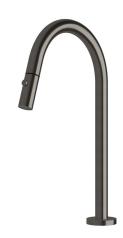

## Milli Pure Hob Sink Outlet with Pull Out Spray PVD Brushed Gunmetal (4 Star) 9511810

| SPECIFICATIONS                                              |                              |
|-------------------------------------------------------------|------------------------------|
| Recommended Use                                             | Domestic;Hotel;Commercial    |
| Colour Finish                                               | Brushed Gunmetal             |
| Primary Material                                            | DR Brass                     |
| Recommended Pressure Range                                  | 150 - 500 kPa as per AS3500  |
| Max Continuous Working Temperature (deg C)                  | 65                           |
| Min Continuous Working Temperature (deg C)                  | 5                            |
| Hot Water Unit Suitability                                  | Storage Tank;Continuous Flow |
| WARRANTY                                                    |                              |
| Warranty - Domestic Use (Years)                             | 15                           |
| Spare Parts & Labour (Years)                                | 1                            |
| Please refer to Warranty Page for full Terms and Conditions |                              |