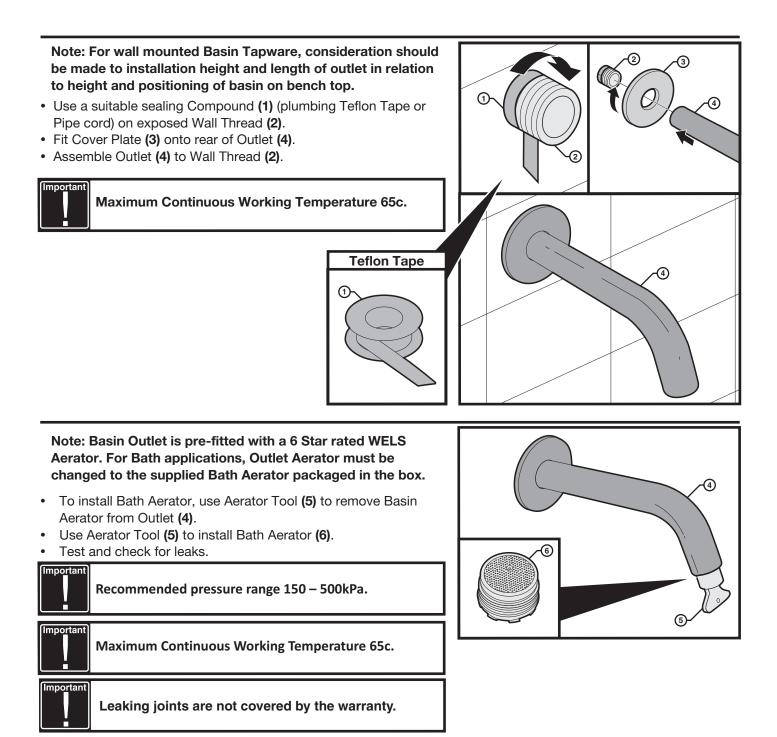

#### **Installation Instructions**

Outlet must be installed to the requirements of AS/NZS 3500 by a qualified

plumber. Note: This installation applies to 160mm, 200mm, 250mm and 300mm variants.

Important

Installation shall comply with Australian Standard AS3500.1 or relevant local authority requirements.

Outlet supplied is fitted with a 6 Star WELS rated aerator for basin use. Please ensure this flow controlled Aerator is tightened using the aerator key supplied to prevent removal by hand. For installation over a bath, please use the other aerator that is packaged separately.

Note: The water supply lines need to be 'flushed out' prior to installation.