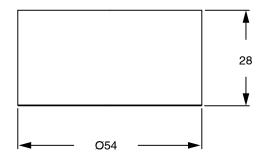

| DR Brass                     |
| Recommended Pressure Range                                  | 150 - 500 kPa as per AS3500  |
| Max Continuous Working Temperature (deg C)                  | 65                           |
| Min Continuous Working Temperature (deg C)                  | 5                            |
| Hot Water Unit Suitability                                  | Storage Tank;Continuous Flow |
| WARRANTY                                                    |                              |
| Warranty - Domestic Use (Years)                             | 15                           |
| Spare Parts & Labour (Years)                                | 1                            |
| Please refer to Warranty Page for full Terms and Conditions |                              |







Dimensions are nominal measurements only.

## **CLEANING RECOMMENDATIONS:**

We recommend the use of soapy water or approved cleaners. This product should not be cleaned with abrasive materials. Damage caused by any improper treatment is not covered by the product warranty. Refer to Warranty Conditions