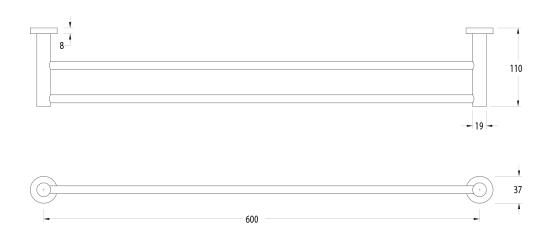

ble Towel Rail 600mm Chrome 2263301

| SPECIFICATIONS                                              |                              |
|-------------------------------------------------------------|------------------------------|
| Recommended Use                                             | Domestic, Hotel & Commercial |
| Colour                                                      | Chrome                       |
| Material                                                    | DR Brass                     |
| WARRANTY                                                    |                              |
| Replacement Only - Domestic Use                             | 15 Years                     |
| Please refer to Warranty Page for full Terms and Conditions |                              |





Dimensions are nominal measurements only.

## **CLEANING RECOMMENDATIONS:**

We recommend the use of soapy water or approved cleaners. This product should not be cleaned with abrasive materials. Damage caused by any improper treatment is not covered by the product warranty. Refer to Warranty Conditions