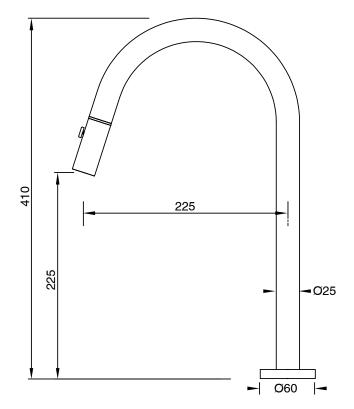

Brass                      |
| Recommended Pressure Range                                  | 150 - 500 kPa as per AS3500   |
| Max Continuous Working Temperature (deg C)                  | 65                            |
| Min Continuous Working Temperature (deg C)                  | 5                             |
| Hot Water Unit Suitability                                  | Storage Tank; Continuous Flow |
| WARRANTY                                                    |                               |
| Warranty - Domestic Use (Years)                             | 15                            |
| Spare Parts & Labour (Years)                                | 1                             |
| Please refer to Warranty Page for full Terms and Conditions |                               |







Dimensions are nominal measurements only.

## **CLEANING RECOMMENDATIONS:**

We recommend the use of soapy water or approved cleaners. This product should not be cleaned with abrasive materials. Damage caused by any improper treatment is not covered by the product warranty. Refer to Warranty Conditions