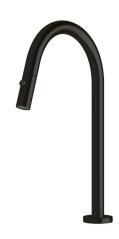

## Milli Pure Hob Sink Outlet with Pull Out Spray PVD Matte Black (4 Star) 9511440

| SPECIFICATIONS                                              |                               |
|-------------------------------------------------------------|-------------------------------|
| Recommended Use                                             | Domestic;Hotel;Commercial     |
| Colour Finish                                               | Matte Black                   |
| Primary Material                                            | DR Brass                      |
| Recommended Pressure Range                                  | 150 - 500 kPa as per AS3500   |
| Max Continuous Working Temperature (deg C)                  | 65                            |
| Min Continuous Working Temperature (deg C)                  | 5                             |
| Hot Water Unit Suitability                                  | Storage Tank; Continuous Flow |
| WARRANTY                                                    |                               |
| Warranty - Domestic Use (Years)                             | 15                            |
| Spare Parts & Labour (Years)                                | 1                             |
| Please refer to Warranty Page for full Terms and Conditions |                               |