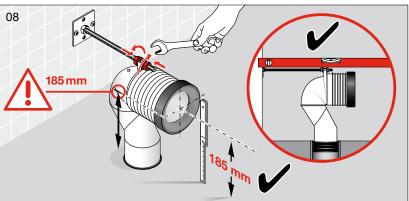

|

| FEATURES        |                                |
|-----------------|--------------------------------|
| Recommended Use | Domestic, hotel and commercial |
| Weight          | 47.0 kg                        |
| Finish          | LAUFEN Clean Coat              |



To see the complete LAUFEN range go to www.reece.com.au/bathrooms

#### **CLEANING RECOMMENDATIONS**

Soapy water or approved bathroom cleaners. This bathroom product should not be cleaned with abrasive materials. Damage caused by any improper treatment is not covered by the product warranty. Refer to Warranty Conditions.













#### **INSTALLATION BACK INLET CISTERN**





#### Y

#### **Assembly procedure**



























#### **INSTALLATION BEND**



















\* Lubricant

\* Lubricant