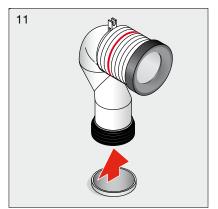

|

| FEATURES        |                                |
|-----------------|--------------------------------|
| Recommended Use | Domestic, hotel and commercial |
| Weight          | 47.0 kg                        |
| Finish          | LAUFEN Clean Coat              |



To see the complete LAUFEN range go to www.reece.com.au/bathrooms

#### **CLEANING RECOMMENDATIONS**

Soapy water or approved bathroom cleaners. This bathroom product should not be cleaned with abrasive materials. Damage caused by any improper treatment is not covered by the product warranty. Refer to Warranty Conditions.













#### **INSTALLATION BACK INLET CISTERN**





#### Y

#### **Assembly procedure**



























#### **INSTALLATION BEND**



















\* Lubricant

\* Lubricant