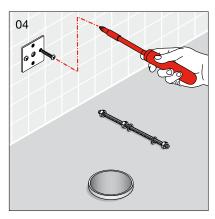

1 and AS 1172.2                            |

| FEATURES        |                                |
|-----------------|--------------------------------|
| Recommended Use | Domestic, hotel and commercial |
| Weight          | 47.0 kg                        |
| Finish          | LAUFEN Clean Coat              |



To see the complete LAUFEN range go to www.reece.com.au/bathrooms

#### **CLEANING RECOMMENDATIONS**

Soapy water or approved bathroom cleaners. This bathroom product should not be cleaned with abrasive materials. Damage caused by any improper treatment is not covered by the product warranty. Refer to Warranty Conditions.













#### **INSTALLATION BACK INLET CISTERN**





#### Y

#### **Assembly procedure**



























#### **INSTALLATION BEND**



















\* Lubricant

\* Lubricant