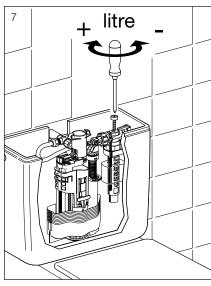

|
| Standards          | AS1172.1 and AS 1172.2                            |

| FEATURES        |                                |
|-----------------|--------------------------------|
| Recommended Use | Domestic, hotel and commercial |
| Weight          | 47.0 kg                        |
| Finish          | LAUFEN Clean Coat              |



To see the complete LAUFEN range go to www.reece.com.au/bathrooms

#### **CLEANING RECOMMENDATIONS**

Soapy water or approved bathroom cleaners. This bathroom product should not be cleaned with abrasive materials. Damage caused by any improper treatment is not covered by the product warranty. Refer to Warranty Conditions.













#### **INSTALLATION BACK INLET CISTERN**





#### Y

#### **Assembly procedure**



























#### **INSTALLATION BEND**



















\* Lubricant

\* Lubricant