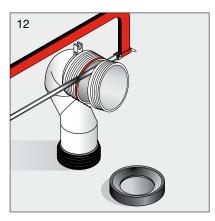

| FEATURES        |                                |
|-----------------|--------------------------------|
| Recommended Use | Domestic, hotel and commercial |
| Weight          | 47.0 kg                        |
| Finish          | LAUFEN Clean Coat              |



To see the complete LAUFEN range go to www.reece.com.au/bathrooms

#### **CLEANING RECOMMENDATIONS**

Soapy water or approved bathroom cleaners. This bathroom product should not be cleaned with abrasive materials. Damage caused by any improper treatment is not covered by the product warranty. Refer to Warranty Conditions.













#### **INSTALLATION BACK INLET CISTERN**





#### Y

#### **Assembly procedure**



























#### **INSTALLATION BEND**



















\* Lubricant

\* Lubricant