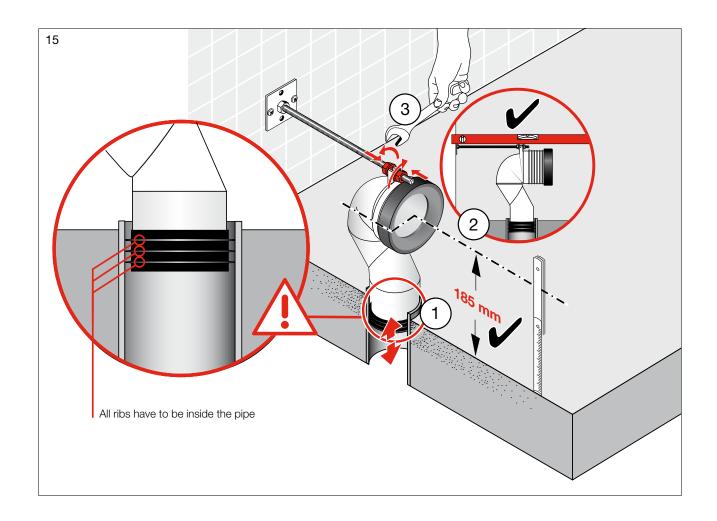

ES        |                                |
|-----------------|--------------------------------|
| Recommended Use | Domestic, hotel and commercial |
| Weight          | 47.0 kg                        |
| Finish          | LAUFEN Clean Coat              |



To see the complete LAUFEN range go to www.reece.com.au/bathrooms

#### **CLEANING RECOMMENDATIONS**

Soapy water or approved bathroom cleaners. This bathroom product should not be cleaned with abrasive materials. Damage caused by any improper treatment is not covered by the product warranty. Refer to Warranty Conditions.













#### **INSTALLATION BACK INLET CISTERN**





#### Y

#### **Assembly procedure**



























#### **INSTALLATION BEND**



















\* Lubricant

\* Lubricant