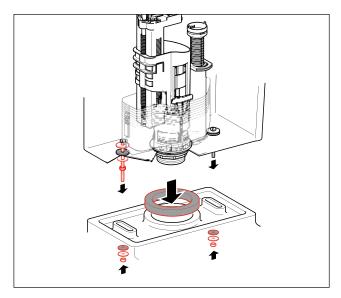

|
| WELS               | 4 Star WELS Rating                                |
| Standards          | AS1172.1 and AS 1172.2                            |

| FEATURES        |                                |
|-----------------|--------------------------------|
| Recommended Use | Domestic, hotel and commercial |
| Weight          | 47.0 kg                        |
| Finish          | LAUFEN Clean Coat              |



To see the complete LAUFEN range go to www.reece.com.au/bathrooms

#### **CLEANING RECOMMENDATIONS**

Soapy water or approved bathroom cleaners. This bathroom product should not be cleaned with abrasive materials. Damage caused by any improper treatment is not covered by the product warranty. Refer to Warranty Conditions.













#### **INSTALLATION BACK INLET CISTERN**





#### Y

#### **Assembly procedure**



























#### **INSTALLATION BEND**



















\* Lubricant

\* Lubricant