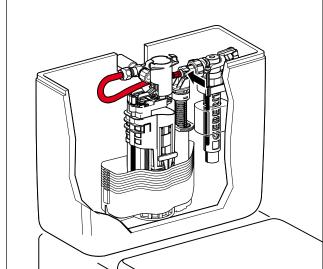

| WELS               | 4 Star WELS Rating                                |
| Standards          | AS1172.1 and AS 1172.2                            |

| FEATURES        |                                |
|-----------------|--------------------------------|
| Recommended Use | Domestic, hotel and commercial |
| Weight          | 47.0 kg                        |
| Finish          | LAUFEN Clean Coat              |



To see the complete LAUFEN range go to www.reece.com.au/bathrooms

#### **CLEANING RECOMMENDATIONS**

Soapy water or approved bathroom cleaners. This bathroom product should not be cleaned with abrasive materials. Damage caused by any improper treatment is not covered by the product warranty. Refer to Warranty Conditions.













#### **INSTALLATION BACK INLET CISTERN**





#### Y

#### **Assembly procedure**



























#### **INSTALLATION BEND**



















\* Lubricant

\* Lubricant