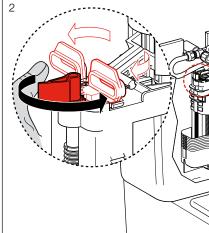

|
| Standards          | AS1172.1 and AS 1172.2                            |

| FEATURES        |                                |
|-----------------|--------------------------------|
| Recommended Use | Domestic, hotel and commercial |
| Weight          | 47.0 kg                        |
| Finish          | LAUFEN Clean Coat              |



To see the complete LAUFEN range go to www.reece.com.au/bathrooms

#### **CLEANING RECOMMENDATIONS**

Soapy water or approved bathroom cleaners. This bathroom product should not be cleaned with abrasive materials. Damage caused by any improper treatment is not covered by the product warranty. Refer to Warranty Conditions.













#### **INSTALLATION BACK INLET CISTERN**





#### Y

#### **Assembly procedure**



























#### **INSTALLATION BEND**



















\* Lubricant

\* Lubricant