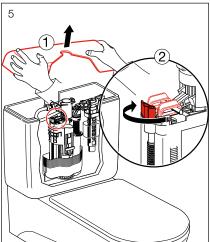

|
| Standards          | AS1172.1 and AS 1172.2                            |

| FEATURES        |                                |
|-----------------|--------------------------------|
| Recommended Use | Domestic, hotel and commercial |
| Weight          | 47.0 kg                        |
| Finish          | LAUFEN Clean Coat              |



To see the complete LAUFEN range go to www.reece.com.au/bathrooms

#### **CLEANING RECOMMENDATIONS**

Soapy water or approved bathroom cleaners. This bathroom product should not be cleaned with abrasive materials. Damage caused by any improper treatment is not covered by the product warranty. Refer to Warranty Conditions.













#### **INSTALLATION BACK INLET CISTERN**





#### Y

#### **Assembly procedure**



























#### **INSTALLATION BEND**



















\* Lubricant

\* Lubricant