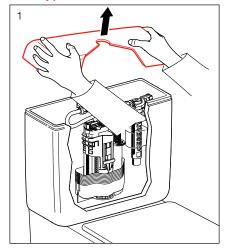

ng                                |
| Standards          | AS1172.1 and AS 1172.2                            |

| FEATURES        |                                |
|-----------------|--------------------------------|
| Recommended Use | Domestic, hotel and commercial |
| Weight          | 47.0 kg                        |
| Finish          | LAUFEN Clean Coat              |



To see the complete LAUFEN range go to www.reece.com.au/bathrooms

#### **CLEANING RECOMMENDATIONS**

Soapy water or approved bathroom cleaners. This bathroom product should not be cleaned with abrasive materials. Damage caused by any improper treatment is not covered by the product warranty. Refer to Warranty Conditions.













#### **INSTALLATION BACK INLET CISTERN**





#### Y

#### **Assembly procedure**



























#### **INSTALLATION BEND**



















\* Lubricant

\* Lubricant