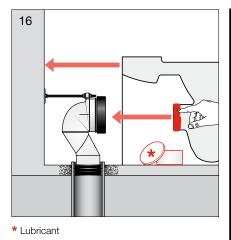

|                                |
|-----------------|--------------------------------|
| Recommended Use | Domestic, hotel and commercial |
| Weight          | 47.0 kg                        |
| Finish          | LAUFEN Clean Coat              |



To see the complete LAUFEN range go to www.reece.com.au/bathrooms

#### **CLEANING RECOMMENDATIONS**

Soapy water or approved bathroom cleaners. This bathroom product should not be cleaned with abrasive materials. Damage caused by any improper treatment is not covered by the product warranty. Refer to Warranty Conditions.













#### **INSTALLATION BACK INLET CISTERN**





#### Y

#### **Assembly procedure**



























#### **INSTALLATION BEND**



















\* Lubricant

\* Lubricant