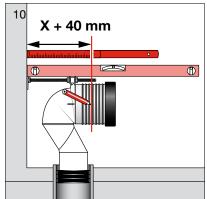

|

| FEATURES        |                                |
|-----------------|--------------------------------|
| Recommended Use | Domestic, hotel and commercial |
| Weight          | 47.0 kg                        |
| Finish          | LAUFEN Clean Coat              |



To see the complete LAUFEN range go to www.reece.com.au/bathrooms

#### **CLEANING RECOMMENDATIONS**

Soapy water or approved bathroom cleaners. This bathroom product should not be cleaned with abrasive materials. Damage caused by any improper treatment is not covered by the product warranty. Refer to Warranty Conditions.













#### **INSTALLATION BACK INLET CISTERN**





#### Y

#### **Assembly procedure**



























#### **INSTALLATION BEND**



















\* Lubricant

\* Lubricant