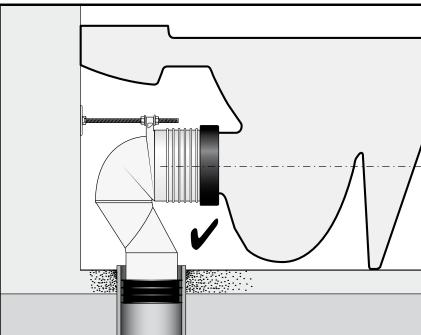

|                                |
|-----------------|--------------------------------|
| Recommended Use | Domestic, hotel and commercial |
| Weight          | 47.0 kg                        |
| Finish          | LAUFEN Clean Coat              |



To see the complete LAUFEN range go to www.reece.com.au/bathrooms

#### **CLEANING RECOMMENDATIONS**

Soapy water or approved bathroom cleaners. This bathroom product should not be cleaned with abrasive materials. Damage caused by any improper treatment is not covered by the product warranty. Refer to Warranty Conditions.













#### **INSTALLATION BACK INLET CISTERN**





#### Y

#### **Assembly procedure**



























#### **INSTALLATION BEND**



















\* Lubricant

\* Lubricant