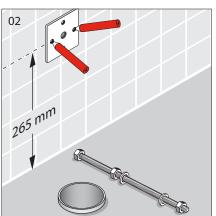

AS1172.1 and AS 1172.2                            |

| FEATURES        |                                |
|-----------------|--------------------------------|
| Recommended Use | Domestic, hotel and commercial |
| Weight          | 47.0 kg                        |
| Finish          | LAUFEN Clean Coat              |



To see the complete LAUFEN range go to www.reece.com.au/bathrooms

#### **CLEANING RECOMMENDATIONS**

Soapy water or approved bathroom cleaners. This bathroom product should not be cleaned with abrasive materials. Damage caused by any improper treatment is not covered by the product warranty. Refer to Warranty Conditions.













#### **INSTALLATION BACK INLET CISTERN**





#### Y

#### **Assembly procedure**



























#### **INSTALLATION BEND**



















\* Lubricant

\* Lubricant