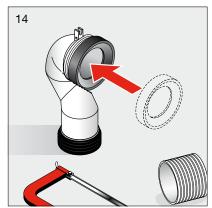

FEATURES        |                                |
|-----------------|--------------------------------|
| Recommended Use | Domestic, hotel and commercial |
| Weight          | 47.0 kg                        |
| Finish          | LAUFEN Clean Coat              |



To see the complete LAUFEN range go to www.reece.com.au/bathrooms

#### **CLEANING RECOMMENDATIONS**

Soapy water or approved bathroom cleaners. This bathroom product should not be cleaned with abrasive materials. Damage caused by any improper treatment is not covered by the product warranty. Refer to Warranty Conditions.













#### **INSTALLATION BACK INLET CISTERN**





#### Y

#### **Assembly procedure**



























#### **INSTALLATION BEND**



















\* Lubricant

\* Lubricant