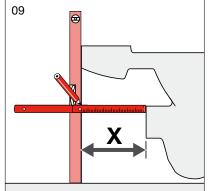

|

| FEATURES        |                                |
|-----------------|--------------------------------|
| Recommended Use | Domestic, hotel and commercial |
| Weight          | 47.0 kg                        |
| Finish          | LAUFEN Clean Coat              |



To see the complete LAUFEN range go to www.reece.com.au/bathrooms

#### **CLEANING RECOMMENDATIONS**

Soapy water or approved bathroom cleaners. This bathroom product should not be cleaned with abrasive materials. Damage caused by any improper treatment is not covered by the product warranty. Refer to Warranty Conditions.













#### **INSTALLATION BACK INLET CISTERN**





#### Y

#### **Assembly procedure**



























#### **INSTALLATION BEND**



















\* Lubricant

\* Lubricant