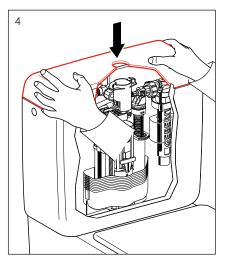

|
| Standards          | AS1172.1 and AS 1172.2                            |

| FEATURES        |                                |
|-----------------|--------------------------------|
| Recommended Use | Domestic, hotel and commercial |
| Weight          | 47.0 kg                        |
| Finish          | LAUFEN Clean Coat              |



To see the complete LAUFEN range go to www.reece.com.au/bathrooms

#### **CLEANING RECOMMENDATIONS**

Soapy water or approved bathroom cleaners. This bathroom product should not be cleaned with abrasive materials. Damage caused by any improper treatment is not covered by the product warranty. Refer to Warranty Conditions.













#### **INSTALLATION BACK INLET CISTERN**





#### Y

#### **Assembly procedure**



























#### **INSTALLATION BEND**



















\* Lubricant

\* Lubricant