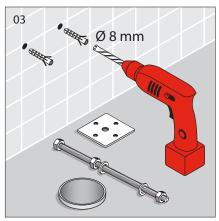

S1172.1 and AS 1172.2                            |

| FEATURES        |                                |
|-----------------|--------------------------------|
| Recommended Use | Domestic, hotel and commercial |
| Weight          | 47.0 kg                        |
| Finish          | LAUFEN Clean Coat              |



To see the complete LAUFEN range go to www.reece.com.au/bathrooms

#### **CLEANING RECOMMENDATIONS**

Soapy water or approved bathroom cleaners. This bathroom product should not be cleaned with abrasive materials. Damage caused by any improper treatment is not covered by the product warranty. Refer to Warranty Conditions.













#### **INSTALLATION BACK INLET CISTERN**





#### Y

#### **Assembly procedure**



























#### **INSTALLATION BEND**



















\* Lubricant

\* Lubricant