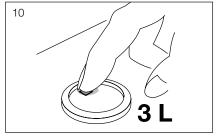

| SPECIFICATION      |                                                   |
|--------------------|---------------------------------------------------|
| Rim configuration  | Box rim                                           |
| Bowl configuration | Available in P and S Trap                         |
| Set out            | P Trap: 185mm, S Trap: 110-195mm                  |
| Pan fixing         | Screwed to floor brackets and bedded with sealant |
| Seat               | Soft-close matching seat                          |
| Flushing           | 4.5/3 ltr flush, 3.3 Av ltr flush                 |
| WELS               | 4 Star WELS Rating                                |
| Standards          | AS1172.1 and AS 1172.2                            |