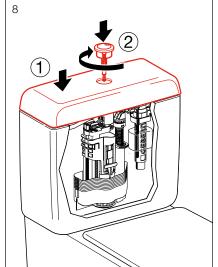

|
| Standards          | AS1172.1 and AS 1172.2                            |

| FEATURES        |                                |
|-----------------|--------------------------------|
| Recommended Use | Domestic, hotel and commercial |
| Weight          | 47.0 kg                        |
| Finish          | LAUFEN Clean Coat              |



To see the complete LAUFEN range go to www.reece.com.au/bathrooms

#### **CLEANING RECOMMENDATIONS**

Soapy water or approved bathroom cleaners. This bathroom product should not be cleaned with abrasive materials. Damage caused by any improper treatment is not covered by the product warranty. Refer to Warranty Conditions.













#### **INSTALLATION BACK INLET CISTERN**





#### Y

#### **Assembly procedure**



























#### **INSTALLATION BEND**



















\* Lubricant

\* Lubricant