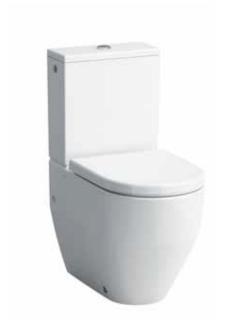

| SPECIFICATION      |                                                   |
|--------------------|---------------------------------------------------|
| Rim configuration  | Box rim                                           |
| Bowl configuration | Available in P and S Trap                         |
| Set out            | P Trap: 185mm, S Trap: 110-195mm                  |
| Pan fixing         | Screwed to floor brackets and bedded with sealant |
| Seat               | Soft-close matching seat                          |
| Flushing           | 4.5/3 ltr flush, 3.3 Av ltr flush                 |
| WELS               | 4 Star WELS Rating                                |
| Standards          | AS1172.1 and AS 1172.2                            |

| FEATURES        |                                |
|-----------------|--------------------------------|
| Recommended Use | Domestic, hotel and commercial |
| Weight          | 47.0 kg                        |
| Finish          | LAUFEN Clean Coat              |