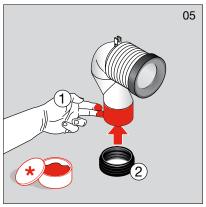

and AS 1172.2                            |

| FEATURES        |                                |
|-----------------|--------------------------------|
| Recommended Use | Domestic, hotel and commercial |
| Weight          | 47.0 kg                        |
| Finish          | LAUFEN Clean Coat              |



To see the complete LAUFEN range go to www.reece.com.au/bathrooms

#### **CLEANING RECOMMENDATIONS**

Soapy water or approved bathroom cleaners. This bathroom product should not be cleaned with abrasive materials. Damage caused by any improper treatment is not covered by the product warranty. Refer to Warranty Conditions.













#### **INSTALLATION BACK INLET CISTERN**





#### Y

#### **Assembly procedure**



























#### **INSTALLATION BEND**



















\* Lubricant

\* Lubricant