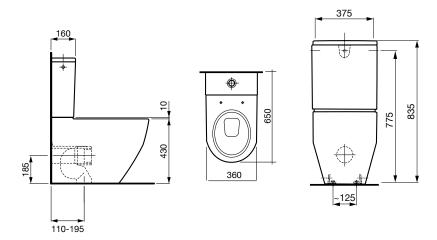

| SPECIFICATION      |                                                   |
|--------------------|---------------------------------------------------|
| Rim configuration  | Box rim                                           |
| Bowl configuration | Available in P and S Trap                         |
| Set out            | P Trap: 185mm, S Trap: 110-195mm                  |
| Pan fixing         | Screwed to floor brackets and bedded with sealant |
| Seat               | Soft-close matching seat                          |
| Flushing           | 4.5/3 ltr flush, 3.3 Av ltr flush                 |
| WELS               | 4 Star WELS Rating                                |
| Standards          | AS1172.1 and AS 1172.2                            |

| FEATURES        |                                |
|-----------------|--------------------------------|
| Recommended Use | Domestic, hotel and commercial |
| Weight          | 47.0 kg                        |
| Finish          | LAUFEN Clean Coat              |