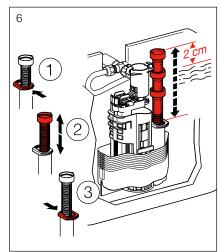

|
| Standards          | AS1172.1 and AS 1172.2                            |

| FEATURES        |                                |
|-----------------|--------------------------------|
| Recommended Use | Domestic, hotel and commercial |
| Weight          | 47.0 kg                        |
| Finish          | LAUFEN Clean Coat              |



To see the complete LAUFEN range go to www.reece.com.au/bathrooms

#### **CLEANING RECOMMENDATIONS**

Soapy water or approved bathroom cleaners. This bathroom product should not be cleaned with abrasive materials. Damage caused by any improper treatment is not covered by the product warranty. Refer to Warranty Conditions.













#### **INSTALLATION BACK INLET CISTERN**





#### Y

#### **Assembly procedure**



























#### **INSTALLATION BEND**



















\* Lubricant

\* Lubricant