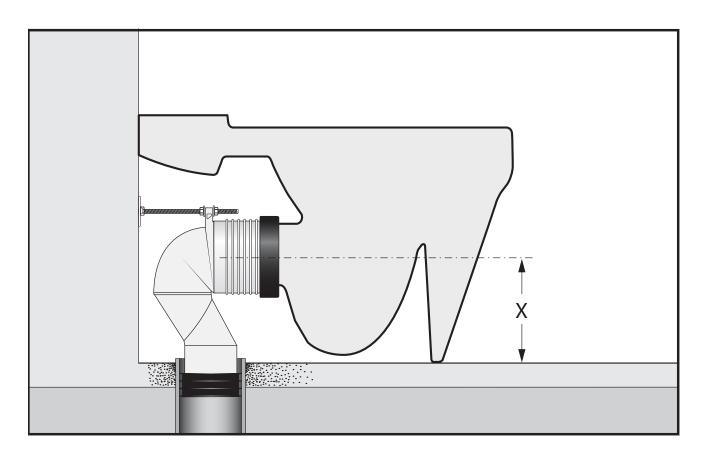

| AS1172.1 and AS 1172.2                            |

| FEATURES        |                                |
|-----------------|--------------------------------|
| Recommended Use | Domestic, hotel and commercial |
| Weight          | 47.0 kg                        |
| Finish          | LAUFEN Clean Coat              |



To see the complete LAUFEN range go to www.reece.com.au/bathrooms

#### **CLEANING RECOMMENDATIONS**

Soapy water or approved bathroom cleaners. This bathroom product should not be cleaned with abrasive materials. Damage caused by any improper treatment is not covered by the product warranty. Refer to Warranty Conditions.













#### **INSTALLATION BACK INLET CISTERN**





#### Y

#### **Assembly procedure**



























#### **INSTALLATION BEND**



















\* Lubricant

\* Lubricant