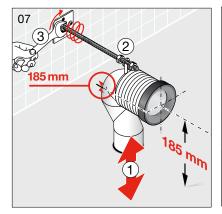

|

| FEATURES        |                                |
|-----------------|--------------------------------|
| Recommended Use | Domestic, hotel and commercial |
| Weight          | 47.0 kg                        |
| Finish          | LAUFEN Clean Coat              |



To see the complete LAUFEN range go to www.reece.com.au/bathrooms

#### **CLEANING RECOMMENDATIONS**

Soapy water or approved bathroom cleaners. This bathroom product should not be cleaned with abrasive materials. Damage caused by any improper treatment is not covered by the product warranty. Refer to Warranty Conditions.













#### **INSTALLATION BACK INLET CISTERN**





#### Y

#### **Assembly procedure**



























#### **INSTALLATION BEND**



















\* Lubricant

\* Lubricant