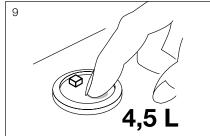

| SPECIFICATION      |                                                   |
|--------------------|---------------------------------------------------|
| Rim configuration  | Box rim                                           |
| Bowl configuration | Available in P and S Trap                         |
| Set out            | P Trap: 185mm, S Trap: 110-195mm                  |
| Pan fixing         | Screwed to floor brackets and bedded with sealant |
| Seat               | Soft-close matching seat                          |
| Flushing           | 4.5/3 ltr flush, 3.3 Av ltr flush                 |
| WELS               | 4 Star WELS Rating                                |
| Standards          | AS1172.1 and AS 1172.2                            |