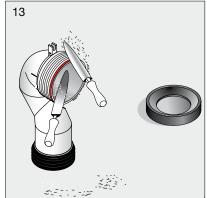

| FEATURES        |                                |
|-----------------|--------------------------------|
| Recommended Use | Domestic, hotel and commercial |
| Weight          | 47.0 kg                        |
| Finish          | LAUFEN Clean Coat              |



To see the complete LAUFEN range go to www.reece.com.au/bathrooms

#### **CLEANING RECOMMENDATIONS**

Soapy water or approved bathroom cleaners. This bathroom product should not be cleaned with abrasive materials. Damage caused by any improper treatment is not covered by the product warranty. Refer to Warranty Conditions.













#### **INSTALLATION BACK INLET CISTERN**





#### Y

#### **Assembly procedure**



























#### **INSTALLATION BEND**



















\* Lubricant

\* Lubricant