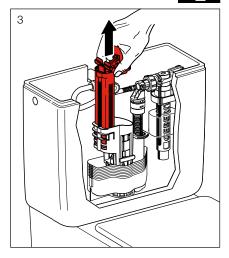

|
| Standards          | AS1172.1 and AS 1172.2                            |

| FEATURES        |                                |
|-----------------|--------------------------------|
| Recommended Use | Domestic, hotel and commercial |
| Weight          | 47.0 kg                        |
| Finish          | LAUFEN Clean Coat              |



To see the complete LAUFEN range go to www.reece.com.au/bathrooms

#### **CLEANING RECOMMENDATIONS**

Soapy water or approved bathroom cleaners. This bathroom product should not be cleaned with abrasive materials. Damage caused by any improper treatment is not covered by the product warranty. Refer to Warranty Conditions.













#### **INSTALLATION BACK INLET CISTERN**





#### Y

#### **Assembly procedure**



























#### **INSTALLATION BEND**



















\* Lubricant

\* Lubricant