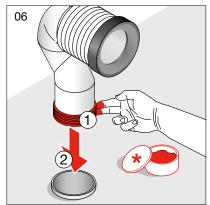

#### **Assembly procedure**

#### **INSTALLATION BEND**

\* Lubricant

\* Lubricant