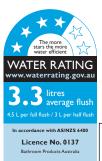

| SPECIFICATION      |                                                   |
|--------------------|---------------------------------------------------|
| Rim configuration  | Box rim                                           |
| Bowl configuration | Available in P and S Trap                         |
| Set out            | P Trap: 185mm, S Trap: 110-195mm                  |
| Pan fixing         | Screwed to floor brackets and bedded with sealant |
| Seat               | Soft-close matching seat                          |
| Flushing           | 4.5/3 ltr flush, 3.3 Av ltr flush                 |
| WELS               | 4 Star WELS Rating                                |
| Standards          | AS1172.1 and AS 1172.2                            |