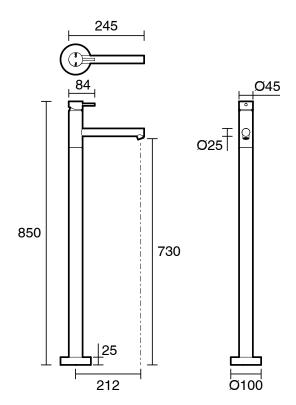

Brass                      |
| Recommended Pressure Range                                  | 150 - 500 kPa as per AS3500   |
| Max Continuous Working Temperature (deg C)                  | 65                            |
| Min Continuous Working Temperature (deg C)                  | 5                             |
| Hot Water Unit Suitability                                  | Storage Tank; Continuous Flow |
| WARRANTY                                                    |                               |
| Warranty - Domestic Use (Years)                             | 15                            |
| Spare Parts & Labour (Years)                                | 15                            |
| Please refer to Warranty Page for full Terms and Conditions |                               |





Dimensions are nominal measurements only.

## **CLEANING RECOMMENDATIONS:**

We recommend the use of soapy water or approved cleaners. This product should not be cleaned with abrasive materials. Damage caused by any improper treatment is not covered by the product warranty. Refer to Warranty Conditions