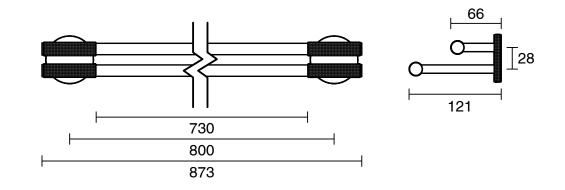

## Milli Marq Edit Double Towel Rail 800mm Brushed Nickel

21944

Dimensions are nominal measurements only.

Disclaimer: Products in this specification manual must by regulation be installed by licensed and registered trade people. The manufacturer/distributor reserves the right to vary specifications or delete models from their range without prior notification. Dimensions are nominal measurements only. Dimensions and set-outs listed are correct at time of publication however the manufacturer/distributor takes no responsibility for printing errors.