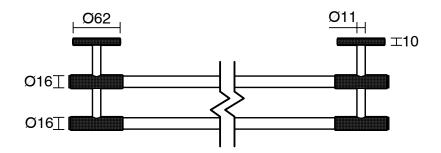

## Milli Marq Edit Double Towel Rail 800mm Brushed Nickel

21944

Dimensions are nominal measurements only.

Disclaimer: Products in this specification manual must by regulation be installed by licensed and registered trade people. The manufacturer/distributor reserves the right to vary specifications or delete models from their range without prior notification. Dimensions are nominal measurements only. Dimensions and set-outs listed are correct at time of publication however the manufacturer/distributor takes no responsibility for printing errors.